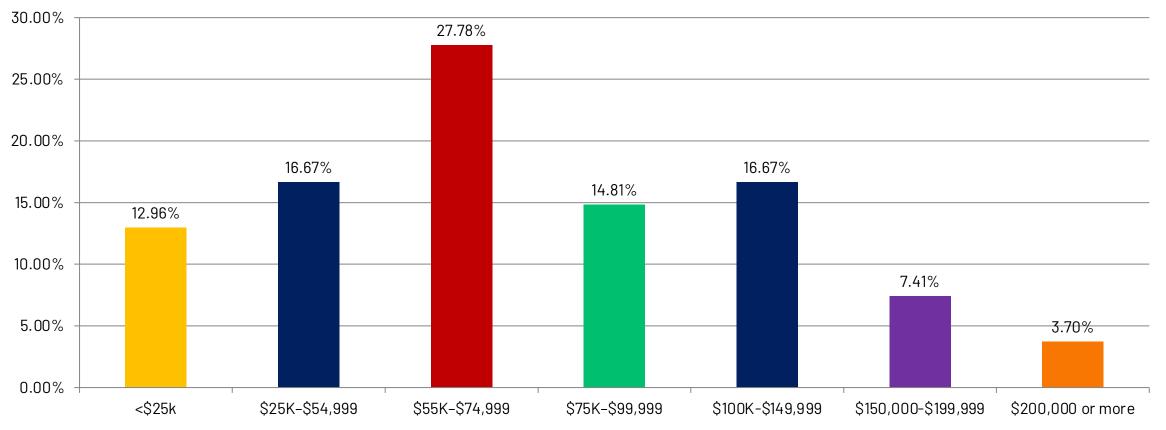

#### **Annual Household Income**

Among the respondents (27.78%), the median household income exceeded \$55,000 and fell below \$74,999.

What is your annual household income?