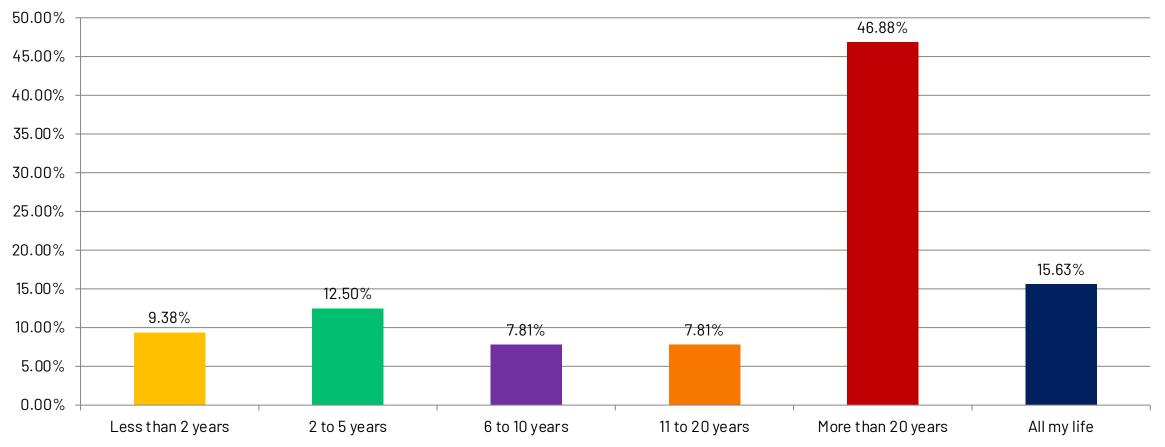

## **2021 Resident Survey** Ravalli County



FOX CITIES BUILDING for the ARLS

# **Survey Results**

#### **Residency in Ravalli County**

How long have you been a resident of Ravalli County?



#### **Residency in Ravalli County**

Do you live here year round?



### Quality of life in Ravalli County

As for quality of lifestyle, the residents of Sanders County rated 8.42 out of 10 compared to other parts of Montana and 8.63 compared to the entire country.



Please rank each of the following industries on a 10-point scale based on their importance to Western Montana's economy.



### **Tourism in Ravalli County**

10

From your perspective, to what extent do you agree or disagree with each of these statements? Tourism to my county ...



To what extent are you familiar with Glacier Country Tourism, the organization responsible for promoting and managing the Glacier Country region as a destination for visitors?



#### Please indicate your level of agreement with the following