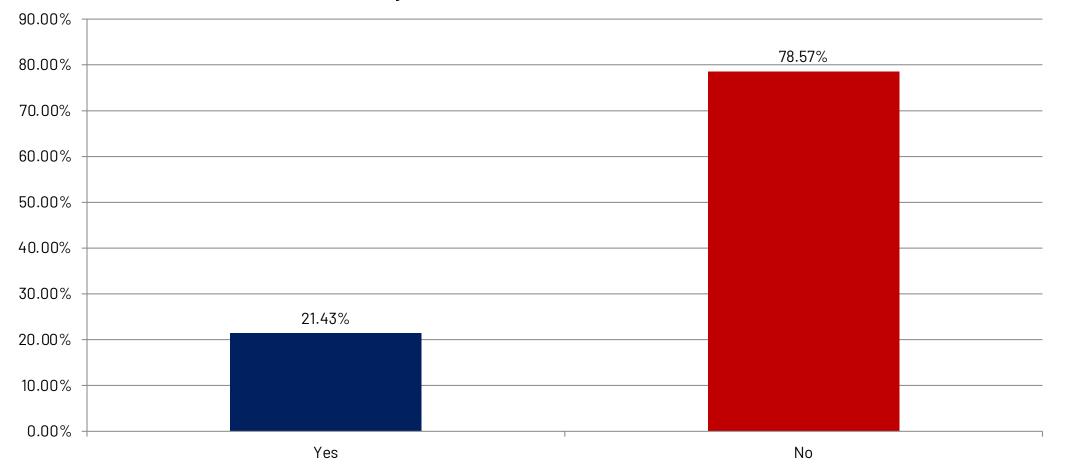

ondents (82.14%) were over the age of 50, with 44.64% of the respondents being over the age of 65.



What is your age?

#### Gender

#### How would you describe your gender?



#### Ethnicity

Caucasian ethnicity constituted the majority of respondents (82.14%).

How would you describe yourself?



#### **Annual Household Income**

Among the respondents (27.78%), the median household income exceeded \$55,000 and fell below \$74,999.

What is your annual household income?



#### **Working Status**

A total of 38.6 % of respondents are full-time workers, while 35.09% are retired.



Please describe your working status.

### Family in Tourism

#### Do you or a close family member work in tourism, hospitality or a related field?



#### **Children below 18**

Do you have children under 18?