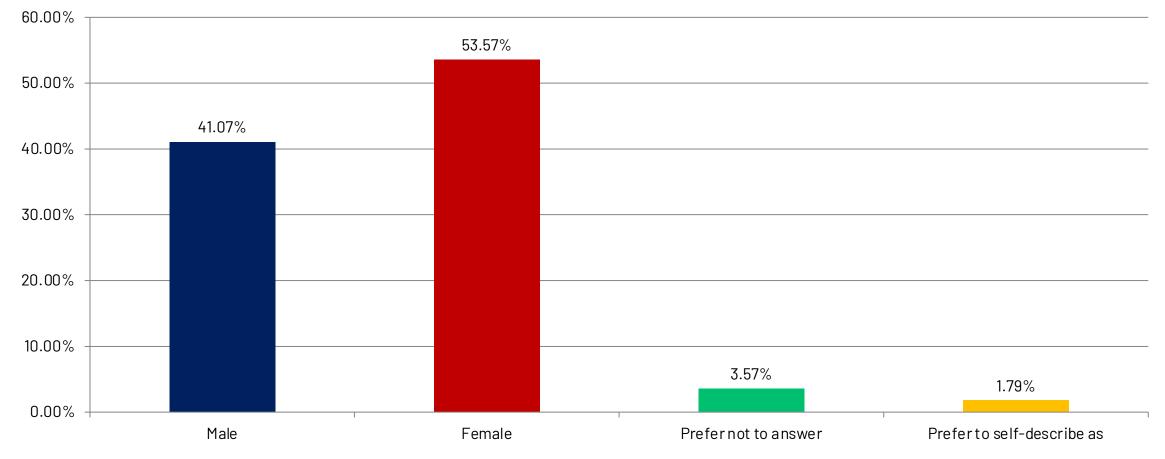

region as a destination for visitors?



#### Please indicate your level of agreement with the following statements.





To support my county's tourism economy, Glacier Country should focus on attracting ...



How would you rate the overall impact of local tourism on you and your family?



### **Welcoming Visitors to Ravalli County**

#### To what extent do you agree or disagree with each of the following statements?



### Visitor Seasonality in Ravalli County

Does your county attract too many, too few, or just the right amount of visitors during the following seasons?



## Demographics



Majority of the respondents (82.14%) were over the age of 50, with 44.64% of the respondents being over the age of 65.



What is your age?

#### Gender

#### How would you describe your gender?



#### Ethnicity

Caucasian ethnicity constituted the majority of respondents (82.14%).

How would you describe yourself?



#### **Annual Household Income**

Among the respondents (27.78%), the median household income exceeded \$55,000 and fell below \$74,999.

What is your annual household income?



#### **Working Status**

A total of 38.6 % of respondents are full-time workers, while 35.09% are retired.



Please describe your working status.

### Family in Tourism

#### Do you or a close family member work in tourism, hospitality or a related field?



#### **Children below 18**

Do you have children under 18?