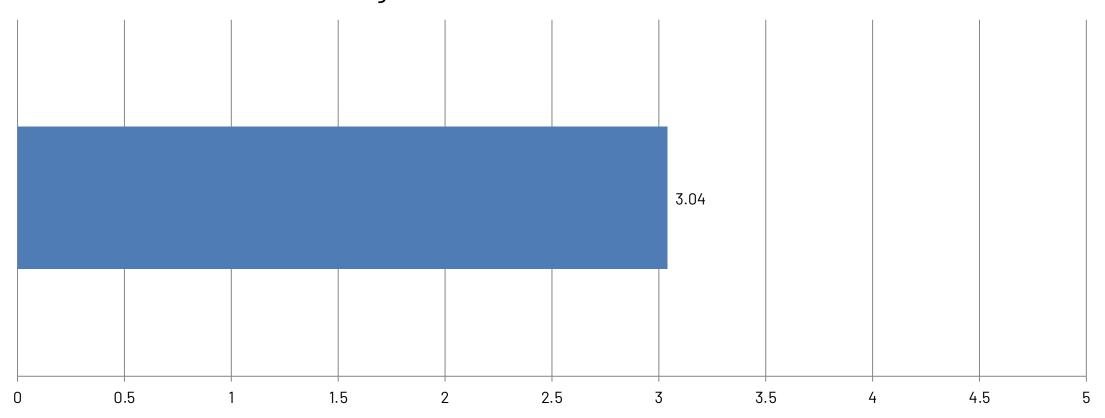

#### Please indicate your level of agreement with the following statements.

To support my county's tourism economy, Glacier Country should focus on attracting ...

How would you rate the overall impact of local tourism on you and your family?