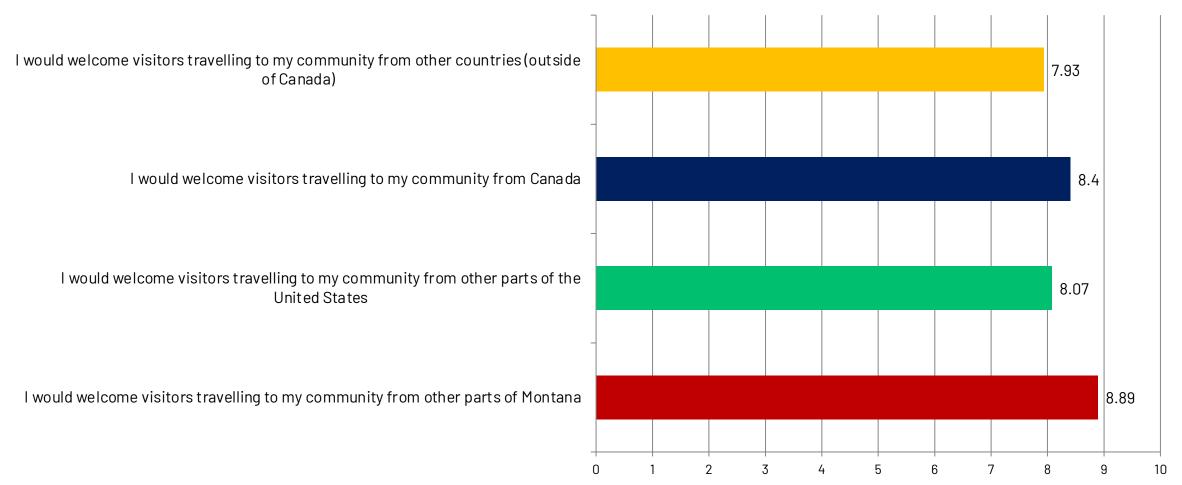

### **Welcoming Visitors to Ravalli County**

#### To what extent do you agree or disagree with each of the following statements?