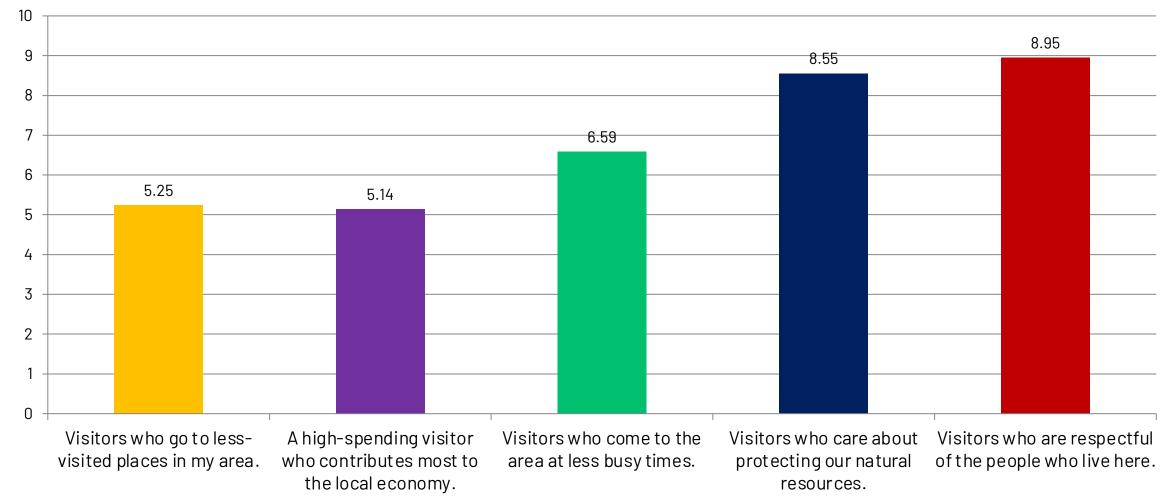

#### To what extent do you agree or disagree with each of the following statements?