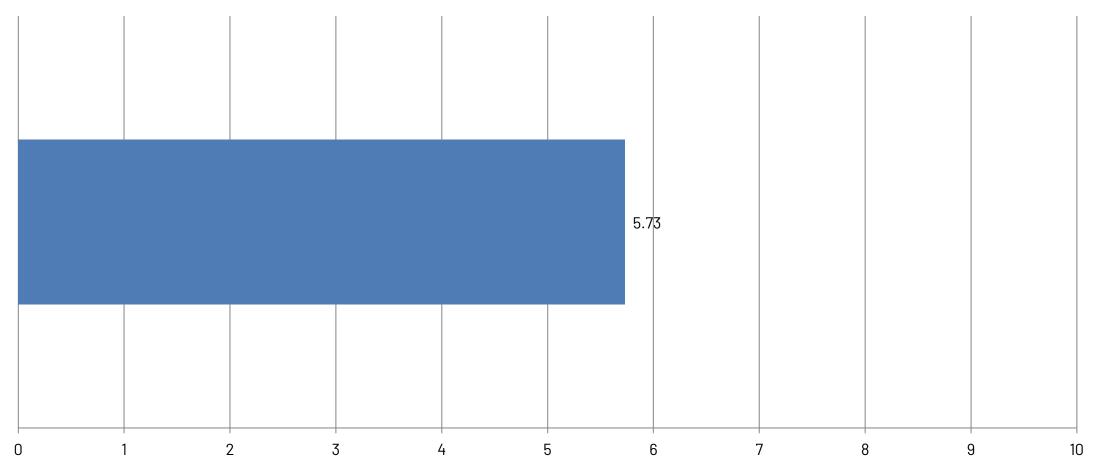

#### Please indicate your level of agreement with the following statements.

To support my county's tourism economy, Glacier Country should focus on attracting ...

How would you rate the overall impact of local tourism on you and your family?