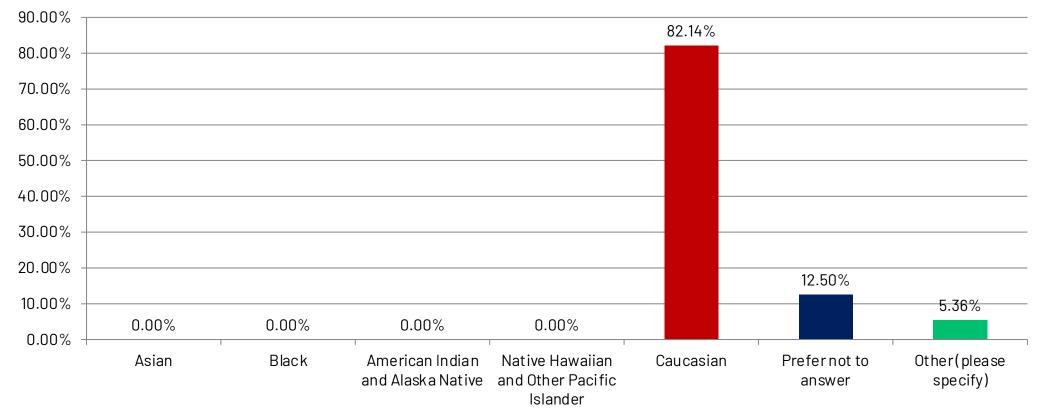

#### Ethnicity

Caucasian ethnicity constituted the majority of respondents (82.14%).

How would you describe yourself?