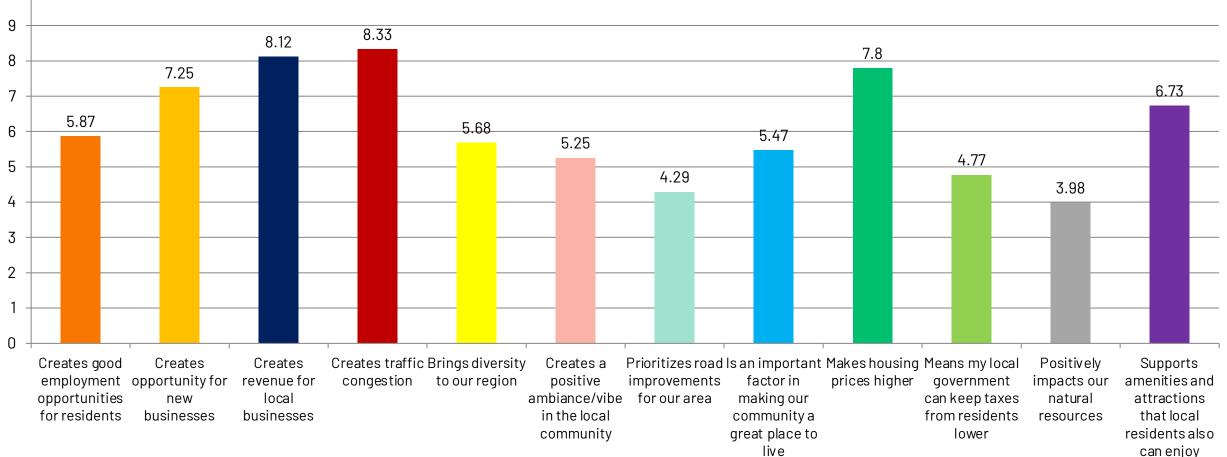

#### Please indicate your level of agreement with the following statements.

To support my county's tourism economy, Glacier Country should focus on attracting ...

How would you rate the overall impact of local tourism on you and your family?