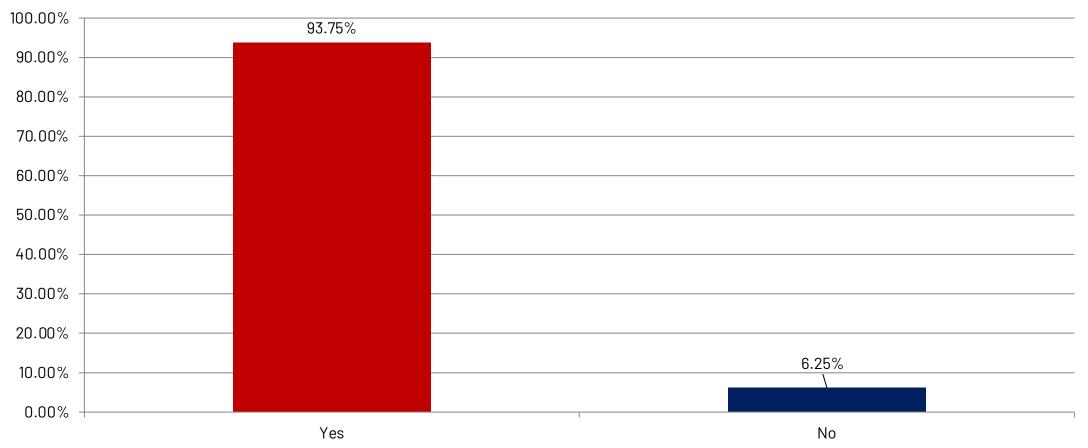

### Quality of life in Ravalli County

As for quality of lifestyle, the residents of Sanders County rated 8.42 out of 10 compared to other parts of Montana and 8.63 compared to the entire country.

Please rank each of the following industries on a 10-point scale based on their importance to Western Montana's economy.