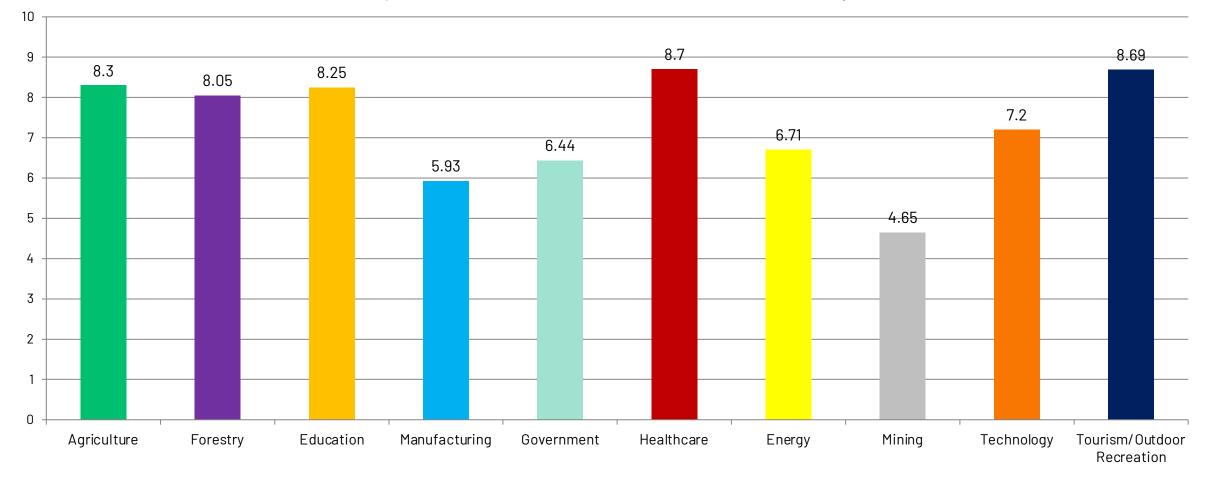

### Quality of life in Ravalli County

As for quality of lifestyle, the residents of Sanders County rated 8.42 out of 10 compared to other parts of Montana and 8.63 compared to the entire country.

Please rank each of the following industries on a 10-point scale based on their importance to Western Montana's economy.