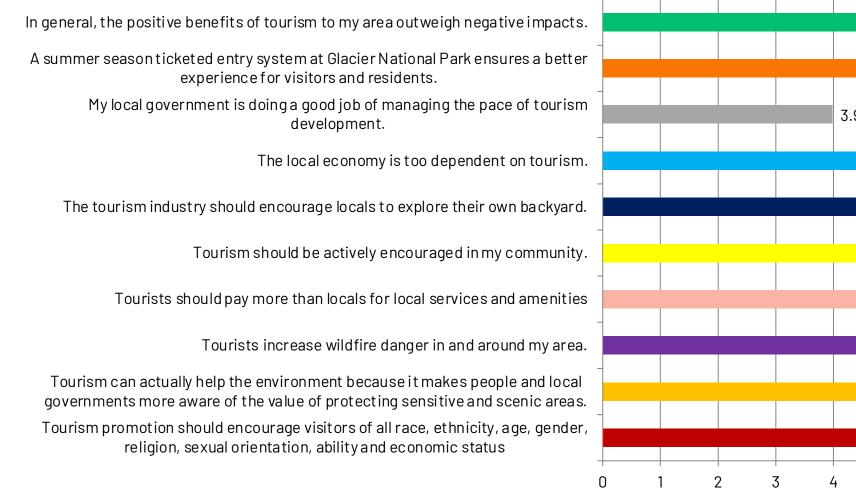

### **Tourism in Ravalli County**

10

From your perspective, to what extent do you agree or disagree with each of these statements? Tourism to my county ...

To what extent are you familiar with Glacier Country Tourism, the organization responsible for promoting and managing the Glacier Country region as a destination for visitors?