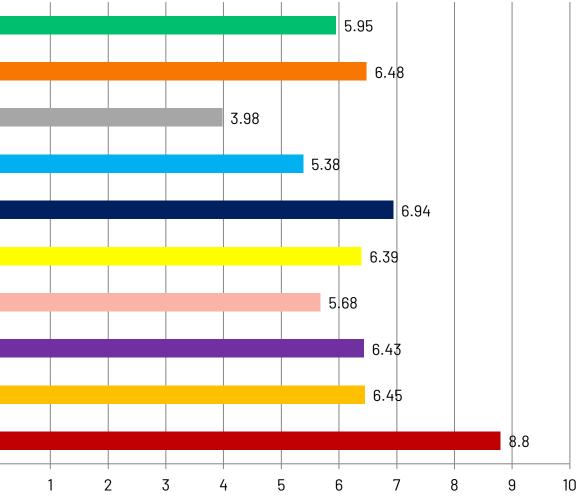

#### Please indicate your level of agreement with the following statements.

To support my county's tourism economy, Glacier Country should focus on attracting ...

How would you rate the overall impact of local tourism on you and your family?