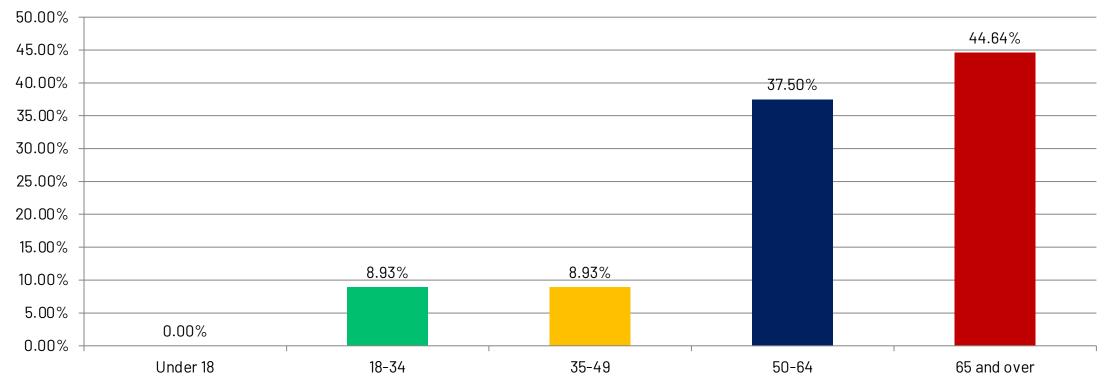

## Demographics

Majority of the respondents (82.14%) were over the age of 50, with 44.64% of the respondents being over the age of 65.

What is your age?