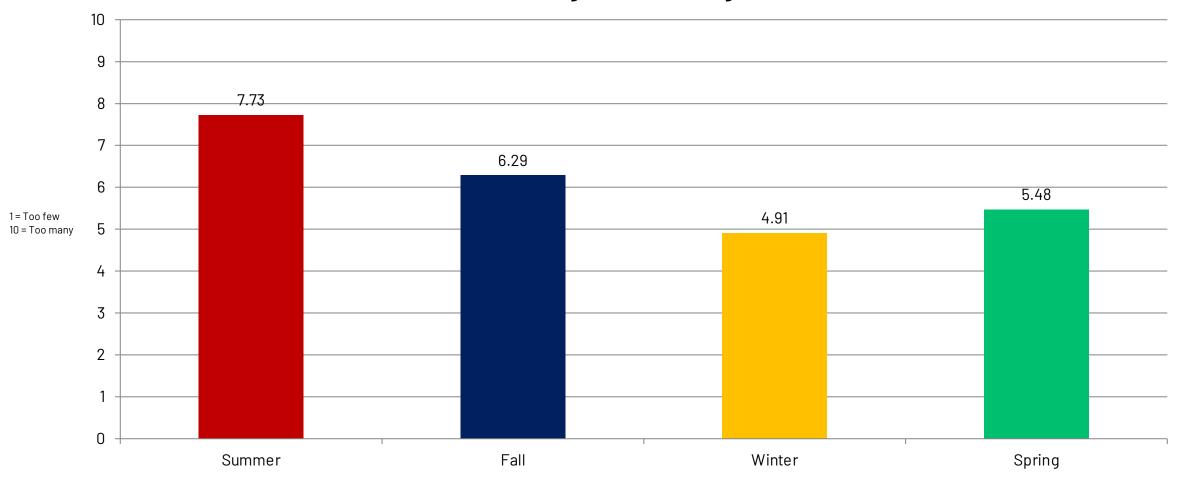

### Visitor Seasonality in Ravalli County

Does your county attract too many, too few, or just the right amount of visitors during the following seasons?