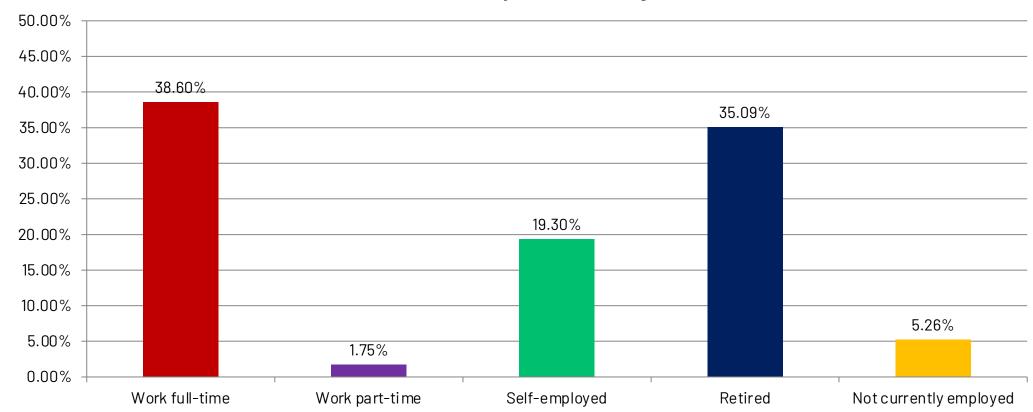

#### **Working Status**

A total of 38.6 % of respondents are full-time workers, while 35.09% are retired.

Please describe your working status.