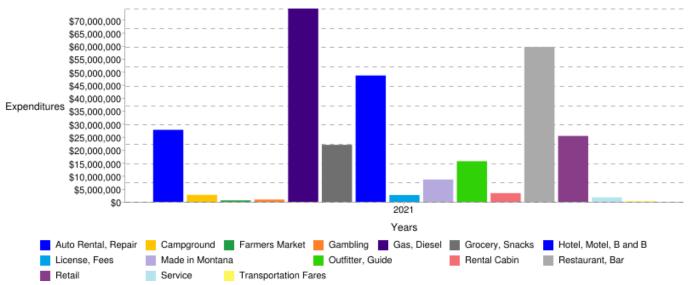

| Categories           | Expenditures  | % of County | % of State |
|----------------------|---------------|-------------|------------|
| Auto Rental, Repair  | \$27,696,000  | 9.4%        | 0.6%       |
| Campground           | \$2,688,000   | 0.9%        | 0.1%       |
| Farmers Market       | \$574,000     | 0.2%        | 0.0%       |
| Gambling             | \$885,000     | 0.3%        | 0.0%       |
| Gas, Diesel          | \$74,328,000  | 25.3%       | 1.7%       |
| Grocery, Snacks      | \$21,910,000  | 7.5%        | 0.5%       |
| Hotel, Motel, B&B    | \$48,576,000  | 16.5%       | 1.1%       |
| License, Fees        | \$2,620,000   | 0.9%        | 0.1%       |
| Made in Montana      | \$8,614,000   | 2.9%        | 0.2%       |
| Outfitter, Guide     | \$15,610,000  | 5.3%        | 0.4%       |
| Rental Cabin         | \$3,355,000   | 1.1%        | 0.1%       |
| Restaurant, Bar      | \$59,563,000  | 20.3%       | 1.3%       |
| Retail               | \$25,356,000  | 8.6%        | 0.6%       |
| Service              | \$1,730,000   | 0.6%        | 0.0%       |
| Transportation Fares | \$326,000     | 0.1%        | 0.0%       |
| Total                | \$293,831,000 | 100%        | 6.6%       |