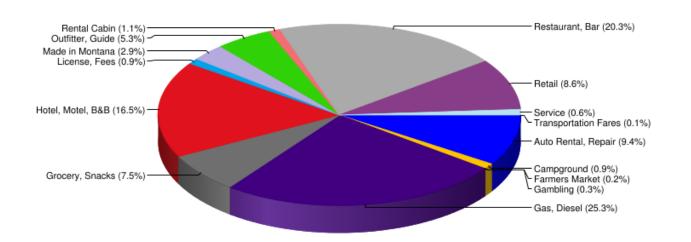

| Categories           | Expenditures  | % of County | % of State |
|----------------------|---------------|-------------|------------|
| Auto Rental, Repair  | \$27,696,000  | 9.4%        | 0.6%       |
| Campground           | \$2,688,000   | 0.9%        | 0.1%       |
| Farmers Market       | \$574,000     | 0.2%        | 0.0%       |
| Gambling             | \$885,000     | 0.3%        | 0.0%       |
| Gas, Diesel          | \$74,328,000  | 25.3%       | 1.7%       |
| Grocery, Snacks      | \$21,910,000  | 7.5%        | 0.5%       |
| Hotel, Motel, B&B    | \$48,576,000  | 16.5%       | 1.1%       |
| License, Fees        | \$2,620,000   | 0.9%        | 0.1%       |
| Made in Montana      | \$8,614,000   | 2.9%        | 0.2%       |
| Outfitter, Guide     | \$15,610,000  | 5.3%        | 0.4%       |
| Rental Cabin         | \$3,355,000   | 1.1%        | 0.1%       |
| Restaurant, Bar      | \$59,563,000  | 20.3%       | 1.3%       |
| Retail               | \$25,356,000  | 8.6%        | 0.6%       |
| Service              | \$1,730,000   | 0.6%        | 0.0%       |
| Transportation Fares | \$326,000     | 0.1%        | 0.0%       |
| Total                | \$293,831,000 | 100%        | 6.6%       |

2021 Nonresident Expenditures % for Missoula County: \$293,831,000