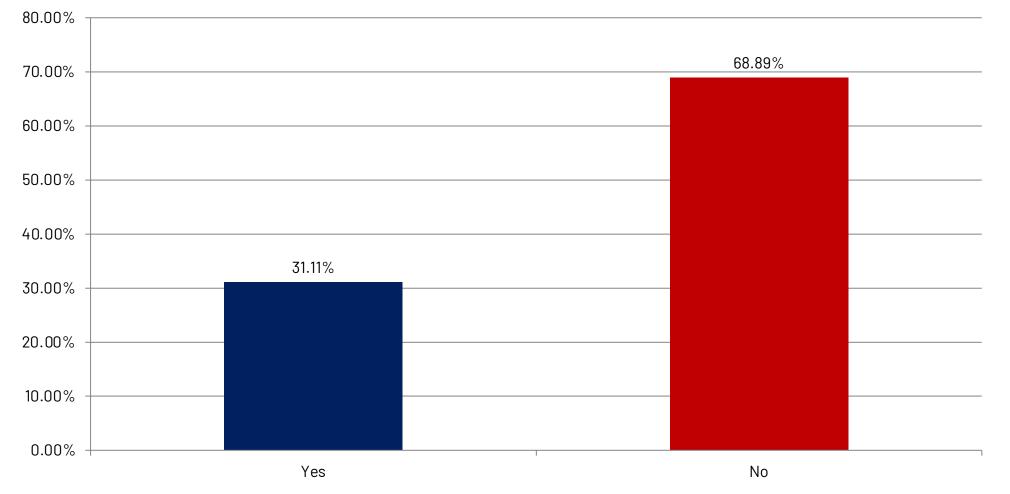

ts (86.52%).

How would you describe yourself?



#### **Annual Household Income**

Among the respondents (24.72%), the median household income exceeded \$75,000 and fell below \$99,999, followed by (22.47%) between \$25,000 and \$54,999.

30.00% 24.72% 25.00% 22.47% 19.10% 20.00% 17.98% 15.00% 10.00% 6.74% 5.62% 5.00% 3.37% 0.00% <\$25k \$25K-\$54,999 \$55K-\$74,999 \$75K-\$99,999 \$100K-\$149,999 \$150,000-\$199,999 \$200,000 or more

What is your annual household income?

#### **Working Status**

A total of 47.78 % of respondents are full-time workers, while 33.3% are retired.

Please describe your working status.



### Family in Tourism

#### Do you or a close family member work in tourism, hospitality or a related field?



#### **Children below 18**

Do you have children under 18?