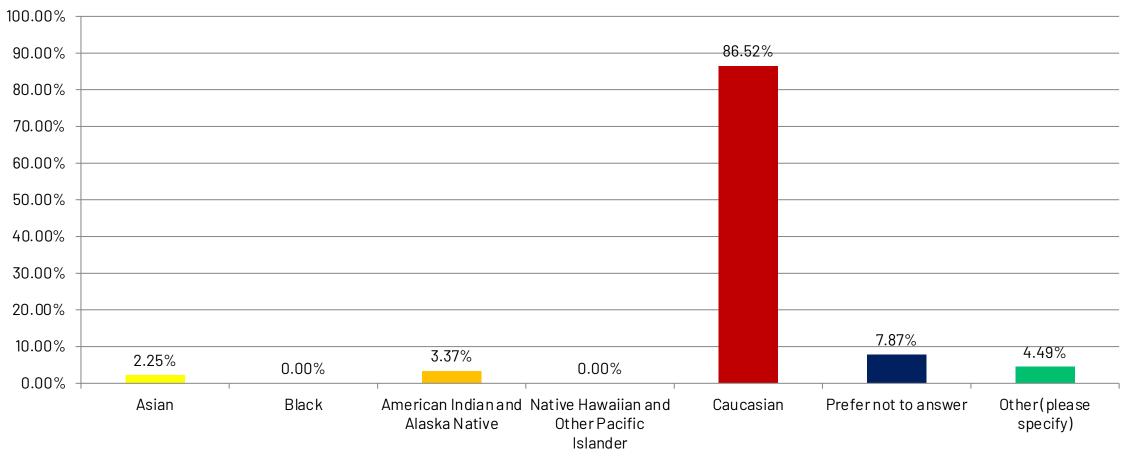

#### Ethnicity

Caucasian ethnicity constituted the majority of respondents (86.52%).

How would you describe yourself?