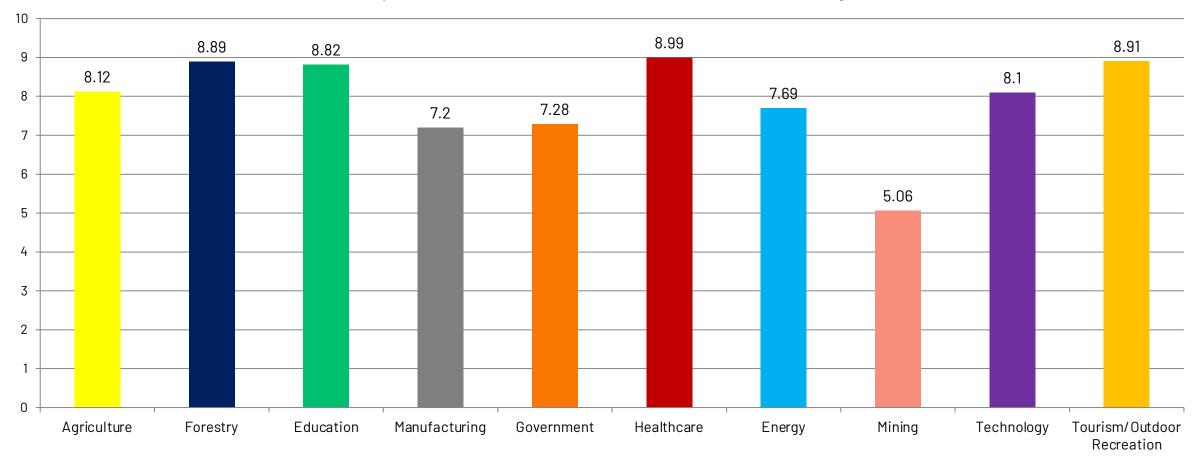

Please rank each of the following industries on a 10-point scale based on their importance to Western Montana's economy.