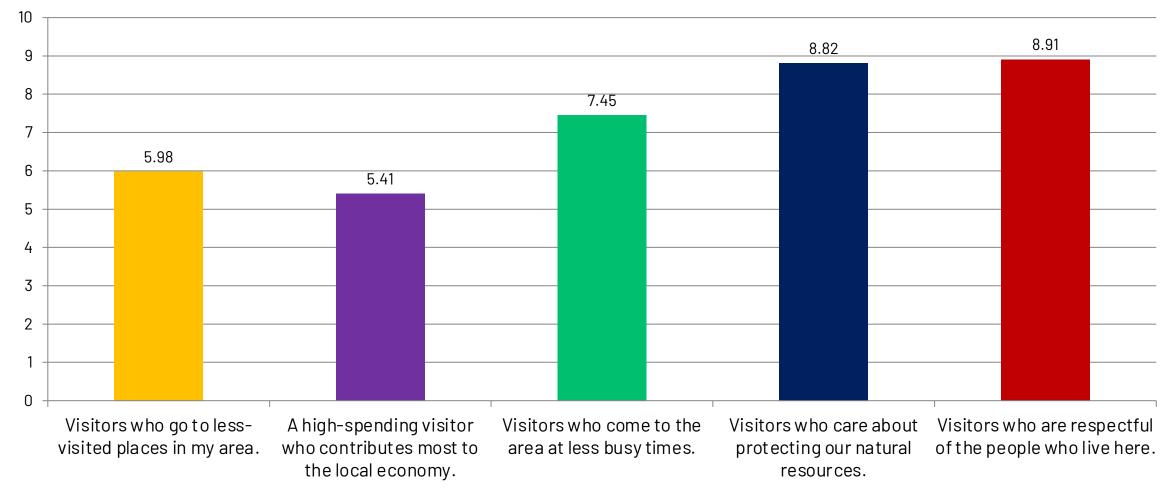

### **Welcoming Visitors to Missoula County**

#### To what extent do you agree or disagree with each of the following statements?