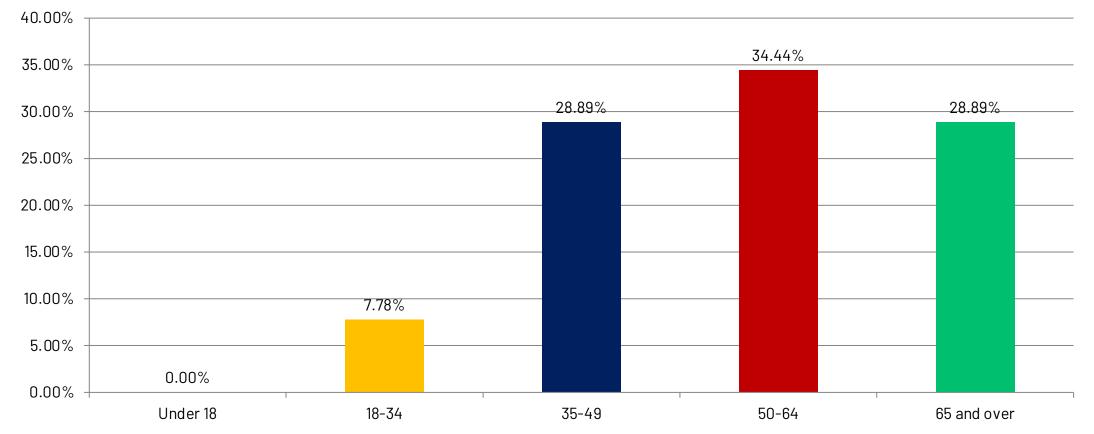

## Demographics

Majority of the respondents (63.33%) were over the age of 50, with 28.89% of the respondents being over the age of 65.

What is your age?