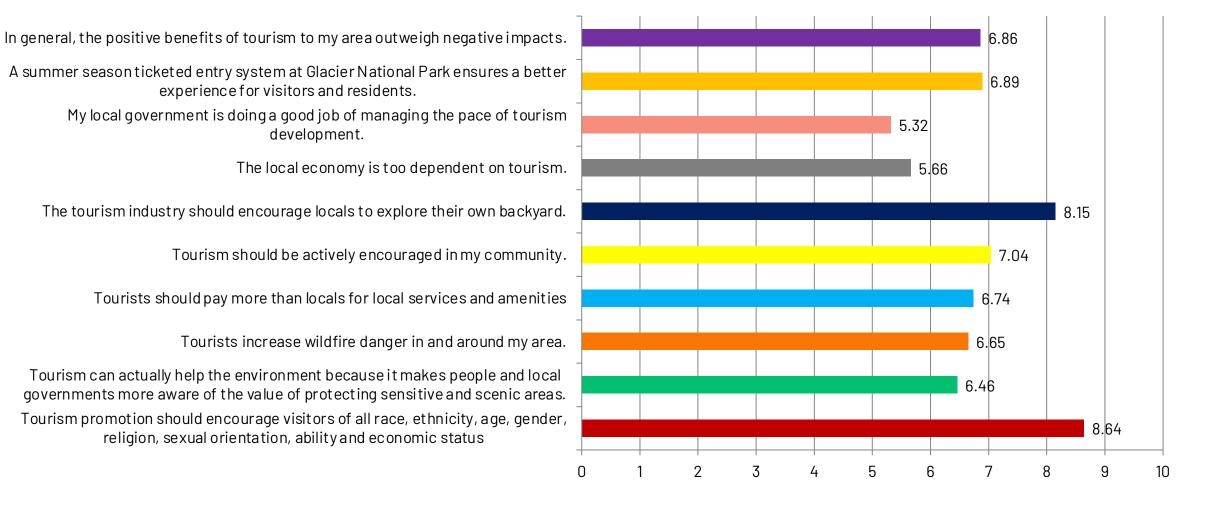

#### **Tourism in Missoula County**

From your perspective, to what extent do you agree or disagree with each of these statements? Tourism to my county ...

To what extent are you familiar with Glacier Country Tourism, the organization responsible for promoting and managing the Glacier Country region as a destination for visitors?

#### Please indicate your level of agreement with the following statements.

To support my county's tourism economy, Glacier Country should focus on attracting ...

How would you rate the overall impact of local tourism on you and your family?

#### To what extent do you agree or disagree with each of the following statements?