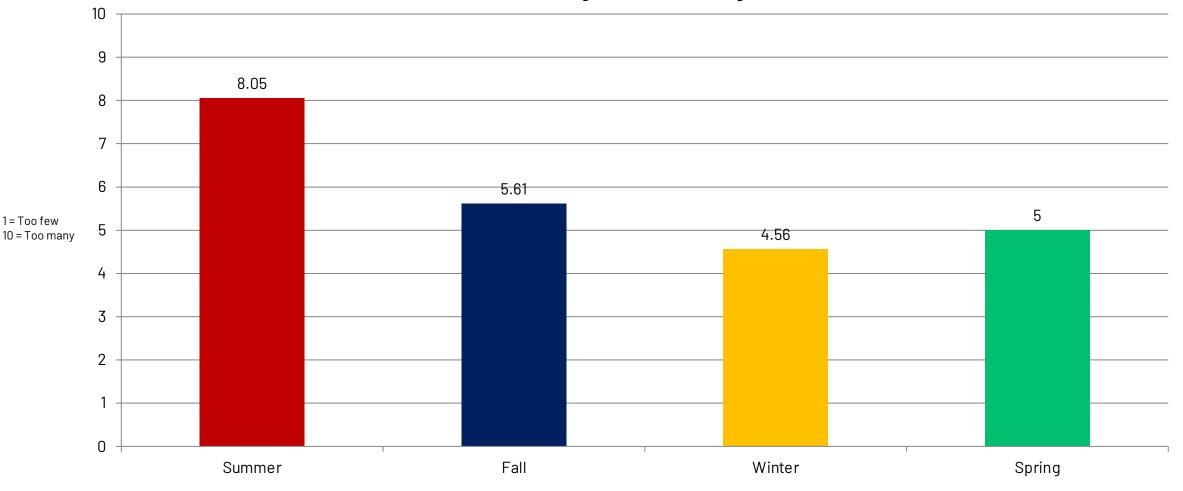

### Visitor Seasonality in Missoula County

Does your county attract too many, too few, or just the right amount of visitors during the following seasons?