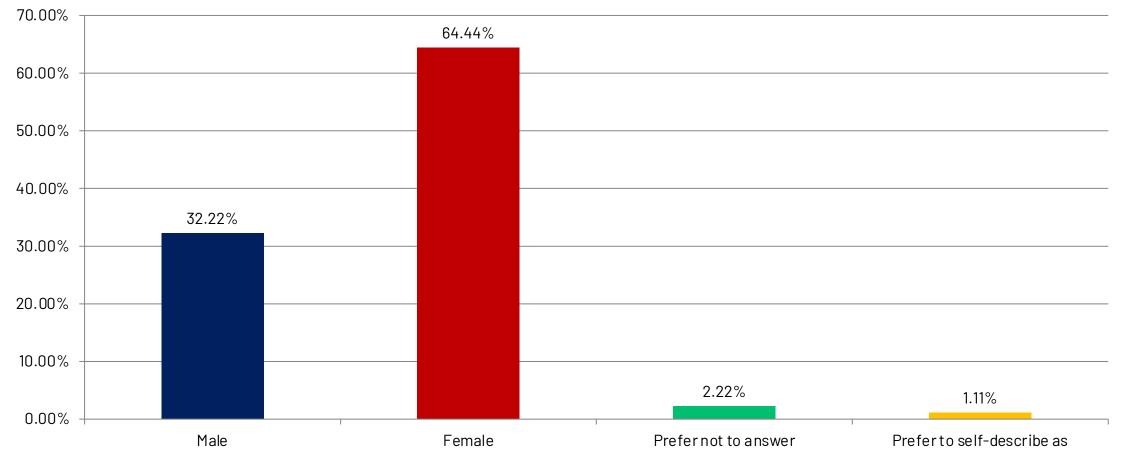

region as a destination for visitors?



#### Please indicate your level of agreement with the following statements.



To support my county's tourism economy, Glacier Country should focus on attracting ...



How would you rate the overall impact of local tourism on you and your family?



### **Welcoming Visitors to Missoula County**

#### To what extent do you agree or disagree with each of the following statements?



### Visitor Seasonality in Missoula County

Does your county attract too many, too few, or just the right amount of visitors during the following seasons?



## Demographics



Majority of the respondents (63.33%) were over the age of 50, with 28.89% of the respondents being over the age of 65.



What is your age?

#### Gender

#### How would you describe your gender?



#### Ethnicity

Caucasian ethnicity constituted the majority of respondents (86.52%).

How would you describe yourself?



#### **Annual Household Income**

Among the respondents (24.72%), the median household income exceeded \$75,000 and fell below \$99,999, followed by (22.47%) between \$25,000 and \$54,999.

30.00% 24.72% 25.00% 22.47% 19.10% 20.00% 17.98% 15.00% 10.00% 6.74% 5.62% 5.00% 3.37% 0.00% <\$25k \$25K-\$54,999 \$55K-\$74,999 \$75K-\$99,999 \$100K-\$149,999 \$150,000-\$199,999 \$200,000 or more

What is your annual household income?

#### **Working Status**

A total of 47.78 % of respondents are full-time workers, while 33.3% are retired.

Please describe your working status.



### Family in Tourism

#### Do you or a close family member work in tourism, hospitality or a rel