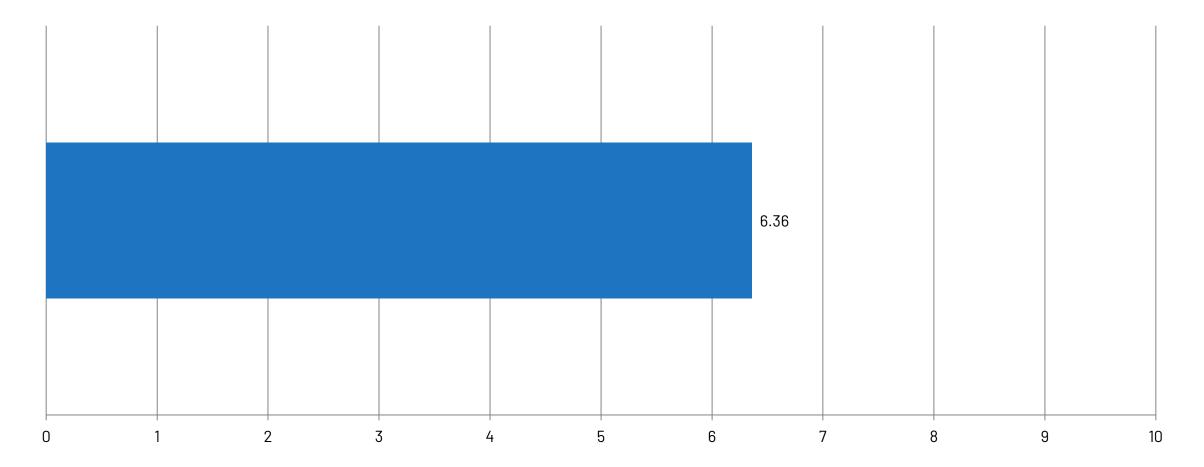

#### Please indicate your level of agreement with the following statements.

To support my county's tourism economy, Glacier Country should focus on attracting ...

How would you rate the overall impact of local tourism on you and your family?