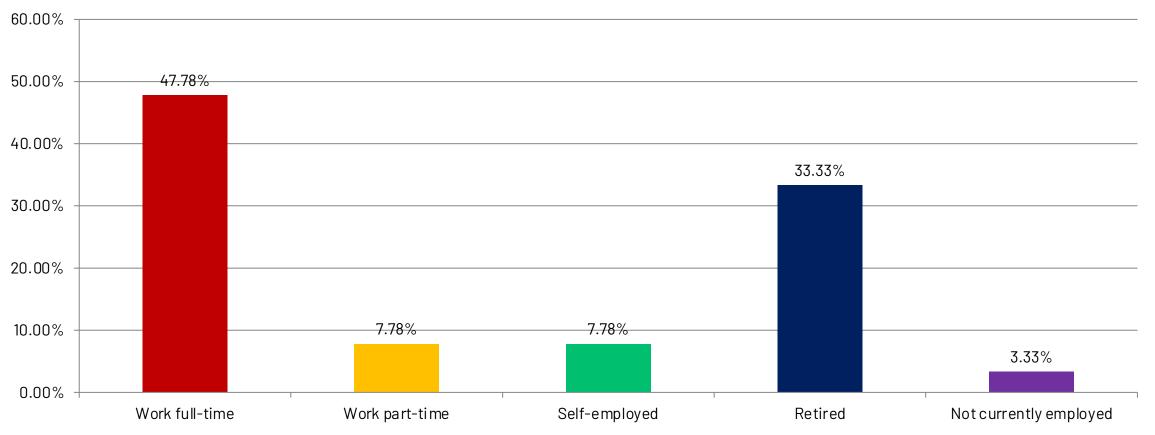

#### **Working Status**

A total of 47.78 % of respondents are full-time workers, while 33.3% are retired.

Please describe your working status.