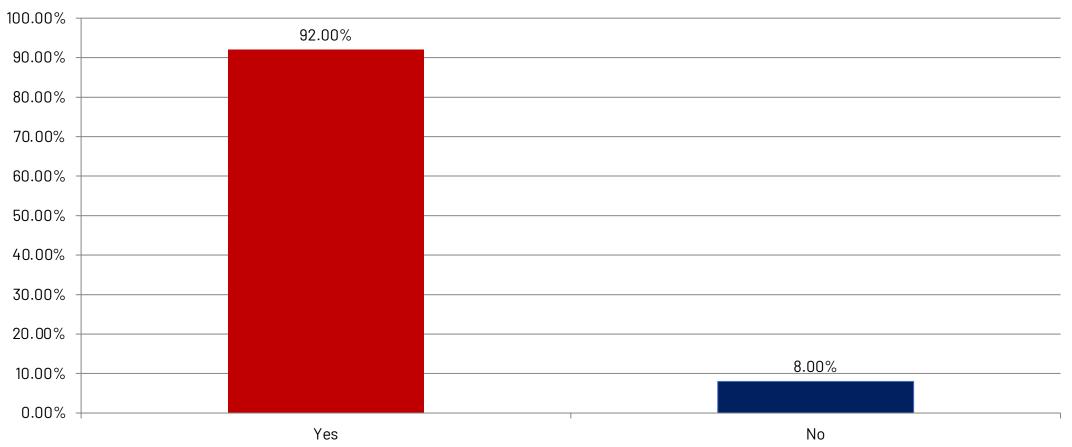

### **Quality of life in Missoula County**

As for quality of lifestyle, the residents of Missoula County rated 8.55 out of 10 compared to other parts of Montana and 9.04 compared to the entire country.