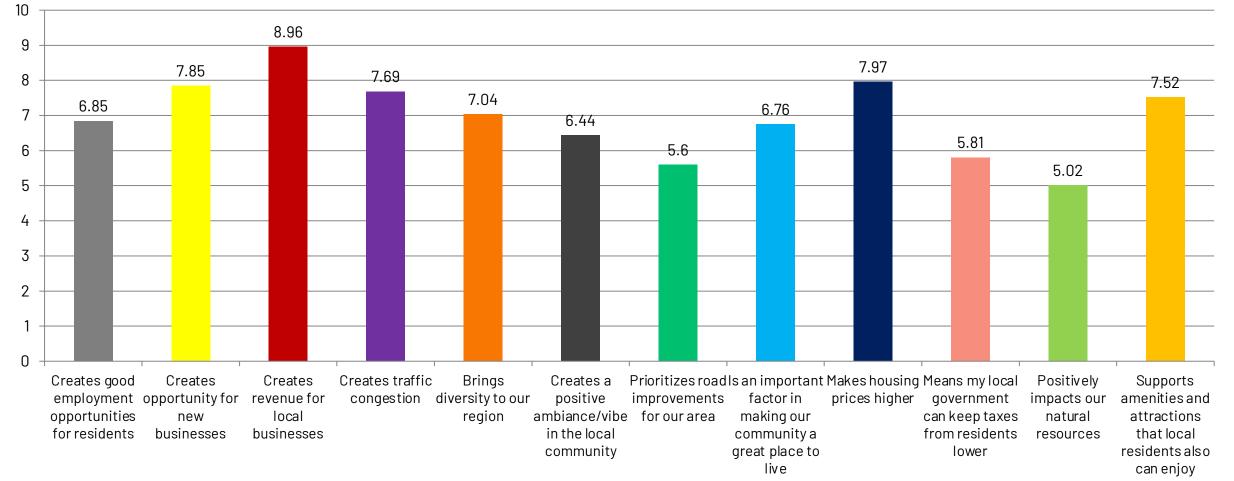

#### **Tourism in Missoula County**

From your perspective, to what extent do you agree or disagree with each of these statements? Tourism to my county ...

To what extent are you familiar with Glacier Country Tourism, the organization responsible for promoting and managing the Glacier Country region as a destination for visitors?

#### Please indicate your level of agreement with the following statements.

To support my county's tourism economy, Glacier Country should focus on attracting ...

How would you rate the overall impact of local tourism on you and your family?