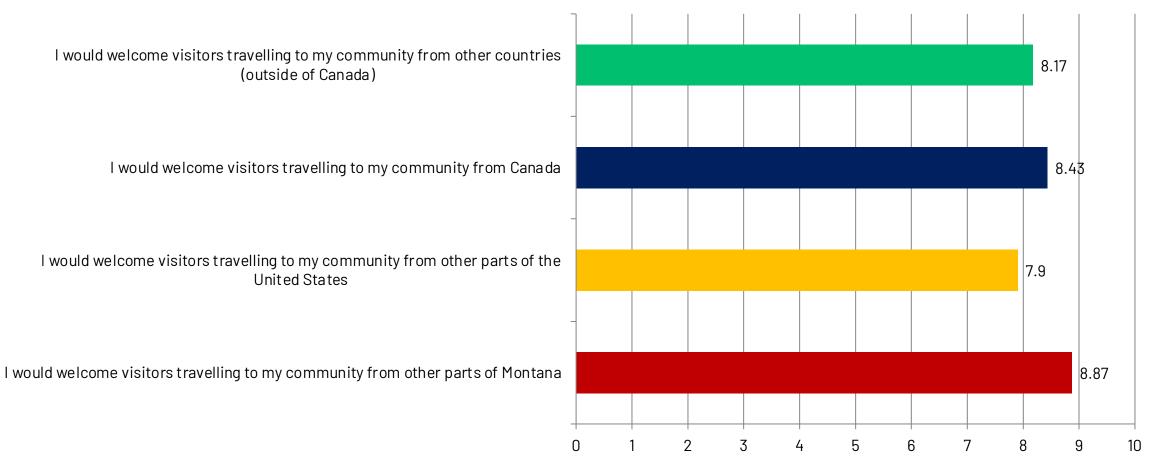

#### To what extent do you agree or disagree with each of the following statements?