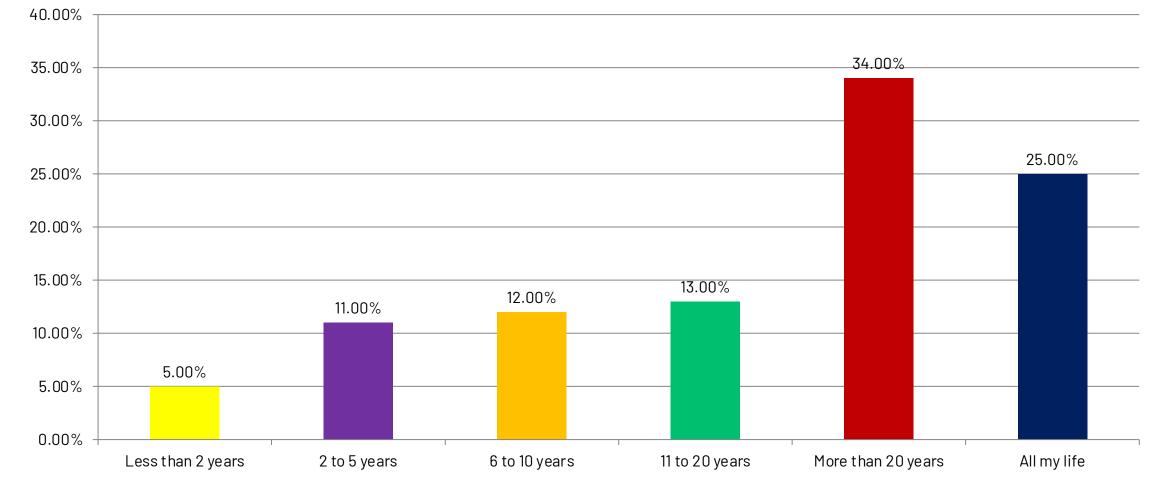

## **2021 Resident Survey** Missoula County



FOX CITIES BUILDING for the ARTS

# **Survey Results**

#### **Residency in Missoula County**

How long have you been a resident of Missoula County?



#### **Residency in Missoula County**

Do you live here year round?



### **Quality of life in Missoula County**

As for quality of lifestyle, the residents of Missoula County rated 8.55 out of 10 compared to other parts of Montana and 9.04 compared to the entire country.



Please rank each of the following industries on a 10-point scale based on their importance to Western Montana's economy.



#### **Tourism in Missoula County**

From your perspective, to what extent do you agree or disagree with each of these statements? Tourism to my county ...



To what extent are you familiar with Glacier Country Tourism, the organization responsible for promoting and managing the Glacier Country region as a destination for visitors?



#### Please indicate your level of agreement with the follo