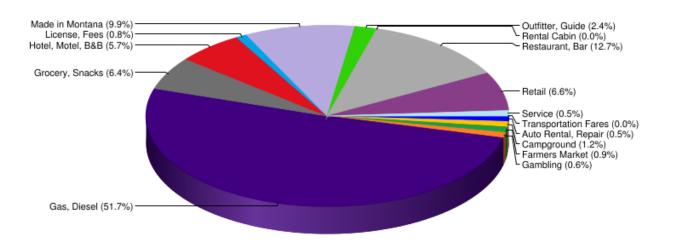

| 2021 Nonresident Expenditures for Mineral County |              |             |            |
|--------------------------------------------------|--------------|-------------|------------|
| Categories                                       | Expenditures | % of County | % of State |
| Auto Rental, Repair                              | \$153,000    | 0.5%        | 0.0%       |
| Campground                                       | \$346,000    | 1.2%        | 0.0%       |
| Farmers Market                                   | \$264,000    | 0.9%        | 0.0%       |
| Gambling                                         | \$160,000    | 0.6%        | 0.0%       |
| Gas, Diesel                                      | \$14,788,000 | 51.7%       | 0.3%       |
| Grocery, Snacks                                  | \$1,830,000  | 6.4%        | 0.0%       |
| Hotel, Motel, B&B                                | \$1,618,000  | 5.7%        | 0.0%       |
| License, Fees                                    | \$234,000    | 0.8%        | 0.0%       |
| Made in Montana                                  | \$2,837,000  | 9.9%        | 0.1%       |
| Outfitter, Guide                                 | \$698,000    | 2.4%        | 0.0%       |
| Rental Cabin                                     | \$0          |             |            |
| Restaurant, Bar                                  | \$3,636,000  | 12.7%       | 0.1%       |
| Retail                                           | \$1,889,000  | 6.6%        | 0.0%       |
| Service                                          | \$148,000    | 0.5%        | 0.0%       |
| Transportation Fares                             | \$0          |             |            |
| Total                                            | \$28,601,000 | 100%        | 0.6%       |

2021 Nonresident Expenditures % for Mineral County: \$28,601,000