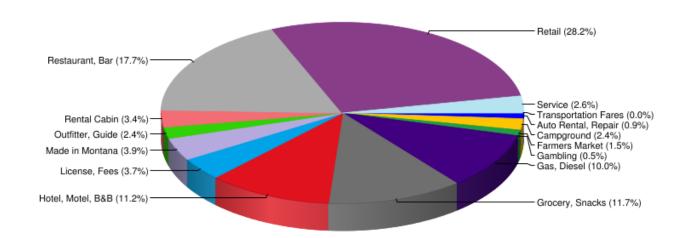

| 2021 Nonresident Expenditures for Lake County |              |             |            |
|-----------------------------------------------|--------------|-------------|------------|
| Categories                                    | Expenditures | % of County | % of State |
| Auto Rental, Repair                           | \$238,000    | 0.9%        | 0.0%       |
| Campground                                    | \$669,000    | 2.4%        | 0.0%       |
| Farmers Market                                | \$412,000    | 1.5%        | 0.0%       |
| Gambling                                      | \$126,000    | 0.5%        | 0.0%       |
| Gas, Diesel                                   | \$2,777,000  | 10%         | 0.1%       |
| Grocery, Snacks                               | \$3,256,000  | 11.7%       | 0.1%       |
| Hotel, Motel, B&B                             | \$3,095,000  | 11.2%       | 0.1%       |
| License, Fees                                 | \$1,016,000  | 3.7%        | 0.0%       |
| Made in Montana                               | \$1,081,000  | 3.9%        | 0.0%       |
| Outfitter, Guide                              | \$676,000    | 2.4%        | 0.0%       |
| Rental Cabin                                  | \$933,000    | 3.4%        | 0.0%       |
| Restaurant, Bar                               | \$4,914,000  | 17.7%       | 0.1%       |
| Retail                                        | \$7,835,000  | 28.3%       | 0.2%       |
| Service                                       | \$709,000    | 2.6%        | 0.0%       |
| Transportation Fares                          | \$0          |             |            |
| Total                                         | \$27,737,000 | 100%        | 0.6%       |

2021 Nonresident Expenditures % for Lake County: \$27,737,000