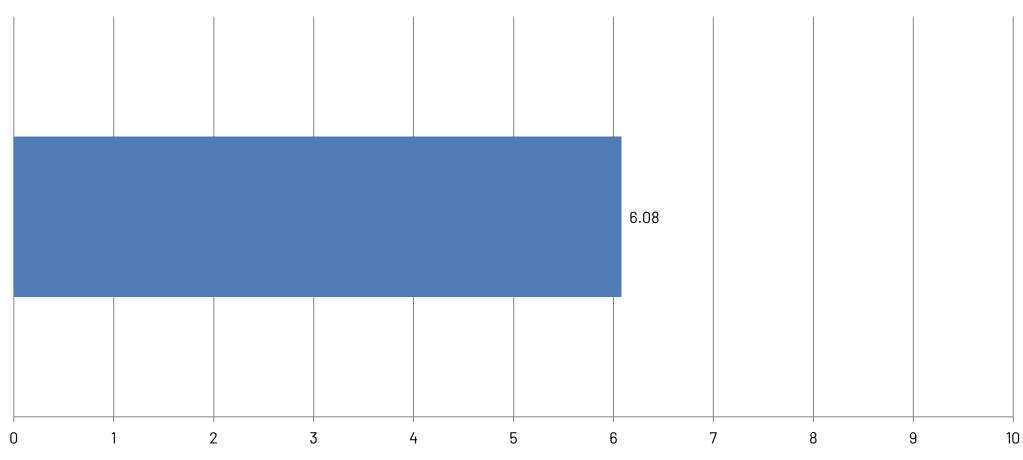

Please indicate your level of agreement with the following statements.

To support my county's tourism economy, Glacier Country should focus on attracting ...

How would you rate the overall impact of local tourism on you and your family?