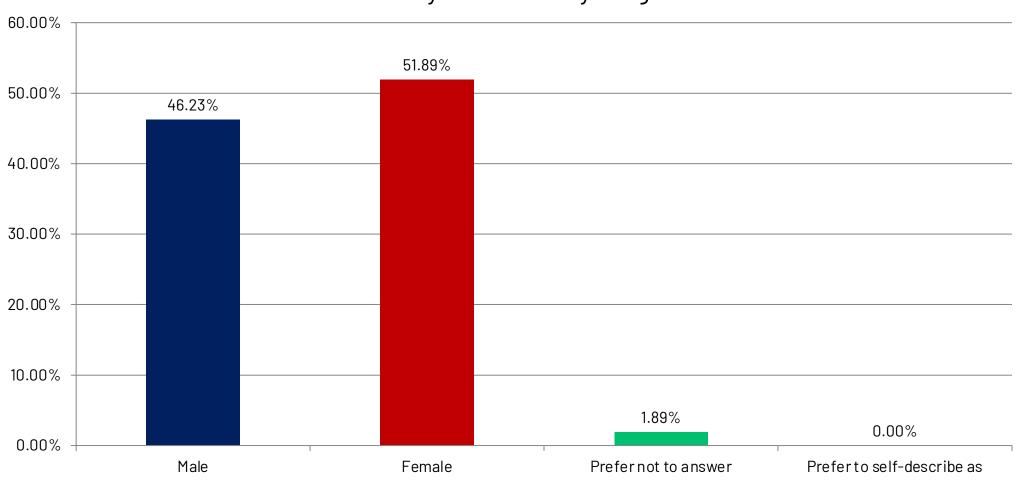

Tourism, the organization responsible for promoting and managing the Glacier Country region as a destination for visitors?



Please indicate your level of agreement with the following statements.



To support my county's tourism economy, Glacier Country should focus on attracting ...



How would you rate the overall impact of local tourism on you and your family?



#### **Welcoming Visitors to Lake County**

To what extent do you agree or disagree with each of the following statements?



### Visitor Seasonality in Lake County

Does your county attract too many, too few, or just the right amount of visitors during the following seasons?





### Age

Majority of the respondents (71%) were over the age of 50, with 34.91% of the respondents being over the age of 65.





#### Gender





### **Ethnicity**

Caucasian ethnicity constituted the majority of respondents (82.08%).





#### **Annual Household Income**

The median household income of respondents was above \$25,000 and below \$54,999, as well as above \$55,000 and below \$74,999.

What is your annual household income?



#### **Working Status**

There were 39.62% of retired respondents and 39.62% of full-time employees.

Please describe your working status.



## **Family in Tourism**

Do you or a close family member work in tourism, hospitality or a related field?



#### **Children below 18**