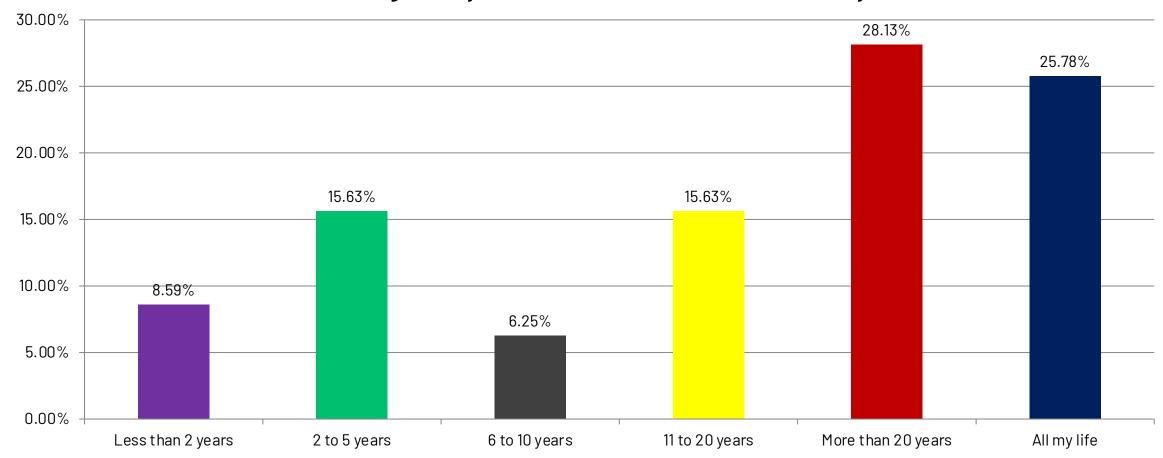

#### **Residency in Lake County**

How long have you been a resident of Lake County?

# **Residency in Lake County**