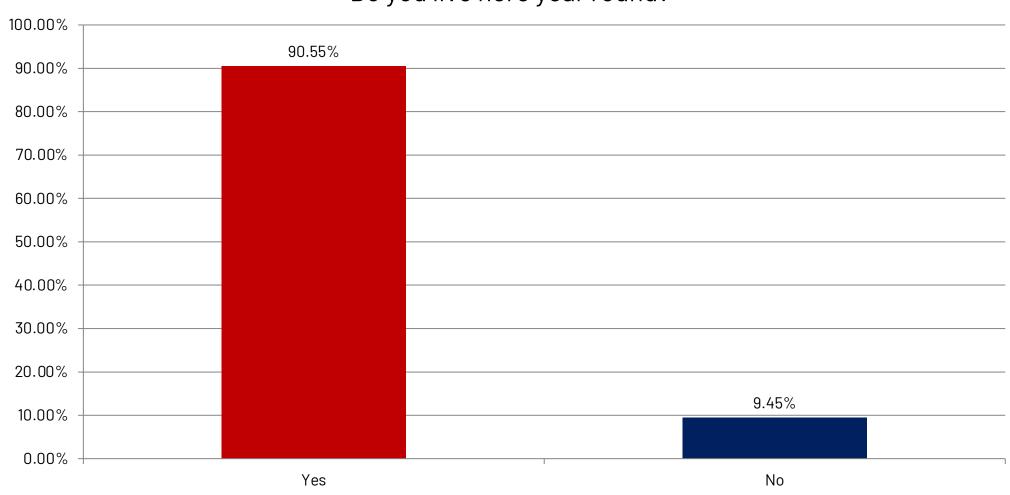

# 2021 Resident Survey Lake County





#### **Residency in Lake County**

How long have you been a resident of Lake County?



# **Residency in Lake County**





#### **Quality of life in Lake County**

As for quality of lifestyle, the residents of Lake County rated 8.43 out of 10 compared to other parts of Montana and 9.19 compared to the entire country.



Please rank each of the following industries on a 10-point scale based on their importance to Western Montana's economy.



### **Tourism in Lake County**

From your perspective, to what extent do you agree or disagree with each of these statements? Tourism to my county ...



To what extent are you familiar with Glacier Country Tourism, the organization responsible for promoting and managing the Glacier Country region as a destination for visitors?



Please indicate your level of agreement with the following statements.



To support my county's tourism economy, Glacier Country should focus