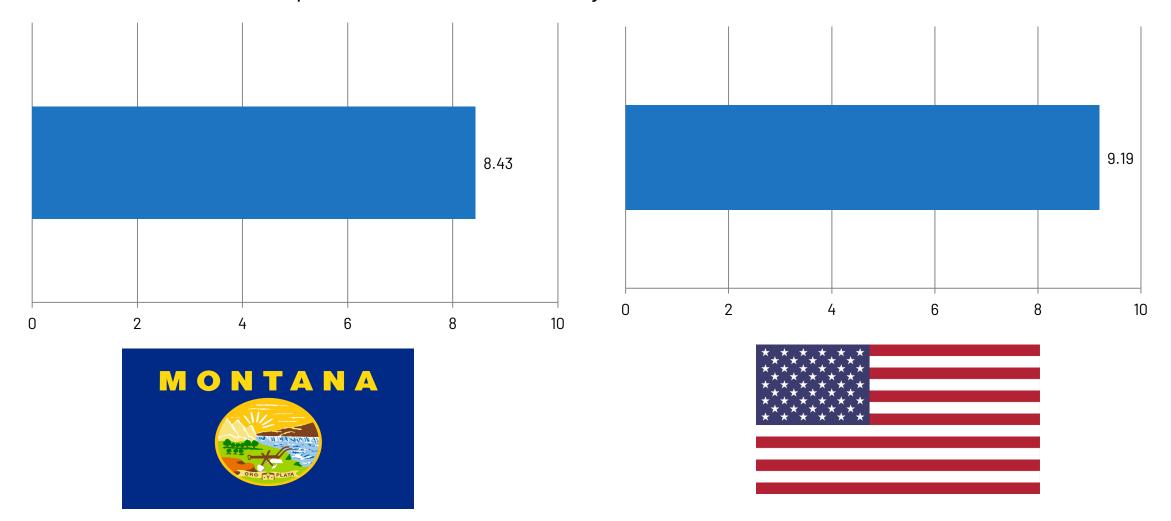

#### **Quality of life in Lake County**

As for quality of lifestyle, the residents of Lake County rated 8.43 out of 10 compared to other parts of Montana and 9.19 compared to the entire country.

Please rank each of the following industries on a 10-point scale based on their importance to Western Montana's economy.