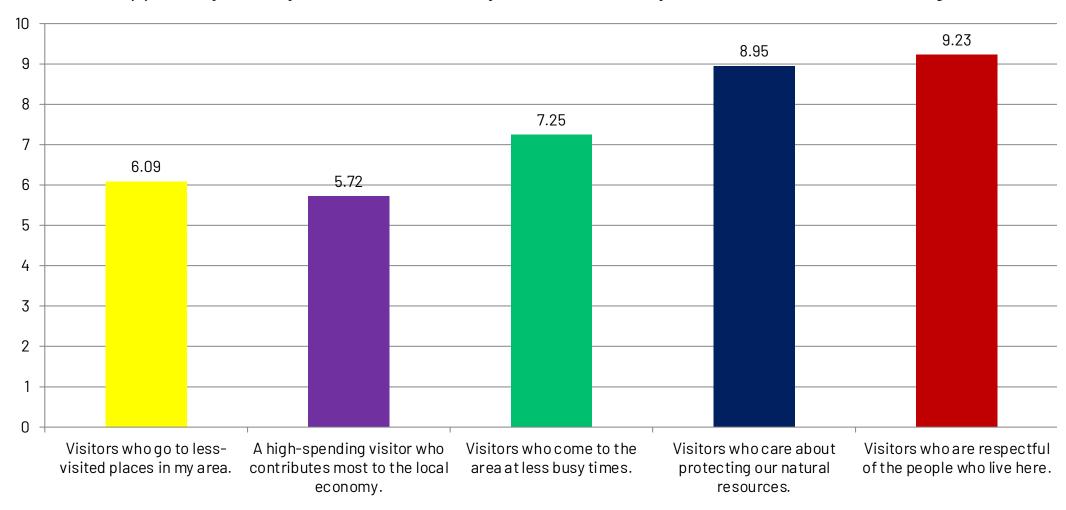

Please indicate your level of agreement with the following statements.

To support my county's tourism economy, Glacier Country should focus on attracting ...

How would you rate the overall impact of local tourism on you and your family?