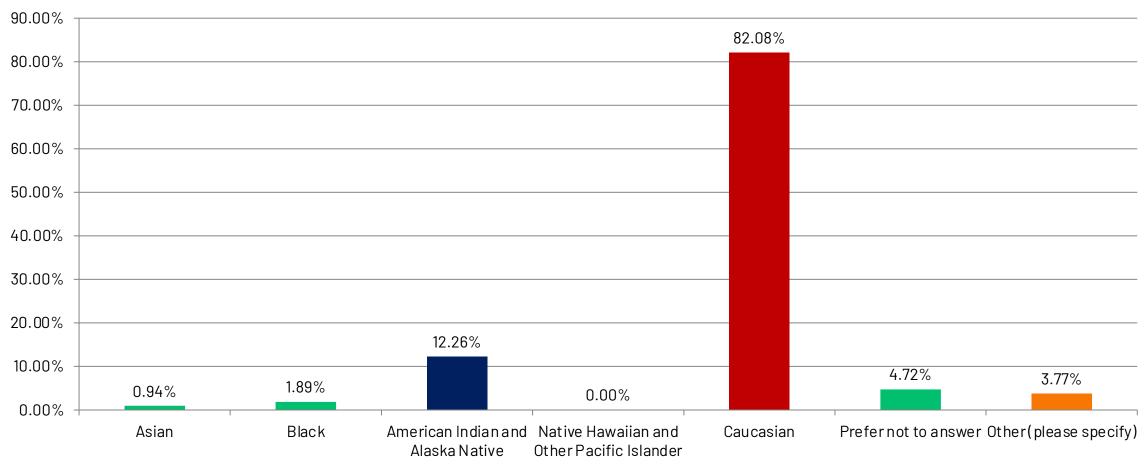

### **Ethnicity**

Caucasian ethnicity constituted the majority of respondents (82.08%).