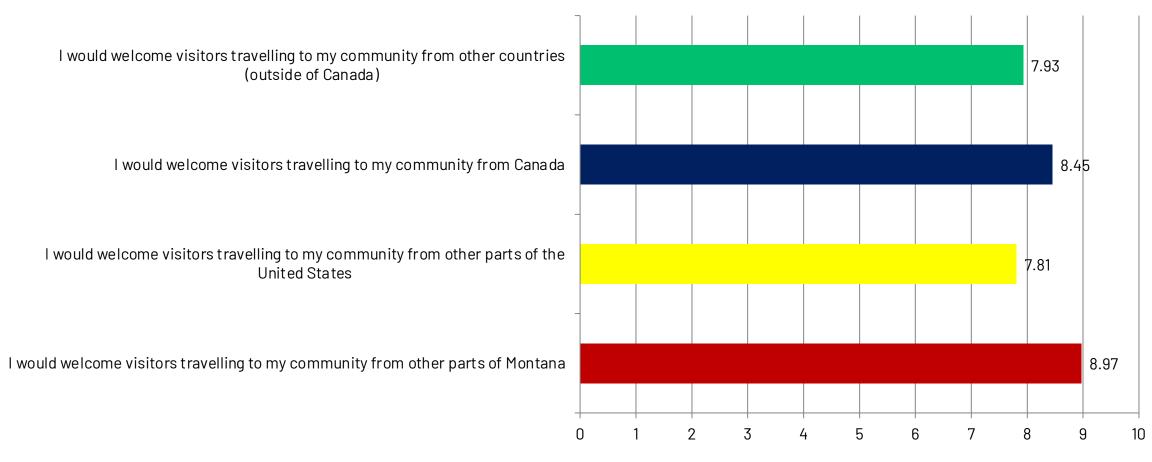

#### **Welcoming Visitors to Lake County**

To what extent do you agree or disagree with each of the following statements?