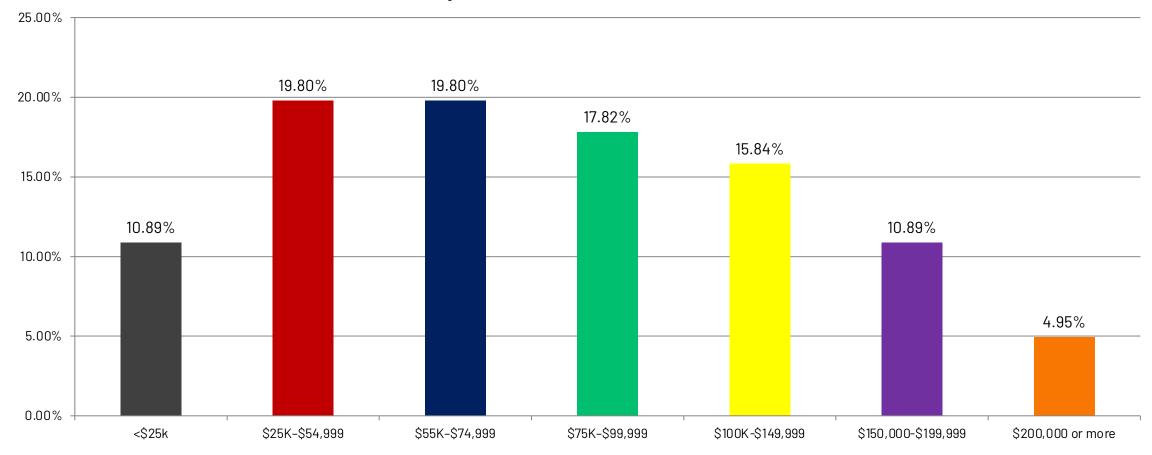

#### **Annual Household Income**

The median household income of respondents was above \$25,000 and below \$54,999, as well as above \$55,000 and below \$74,999.

What is your annual household income?