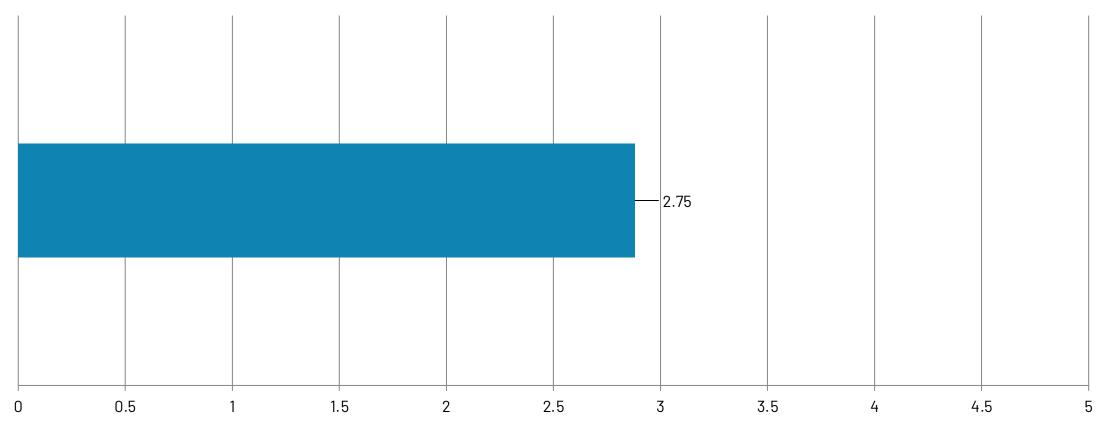

Please indicate your level of agreement with the following statements.

To support my county's tourism economy, Glacier Country should focus on attracting ...

How would you rate the overall impact of local tourism on you and your family?