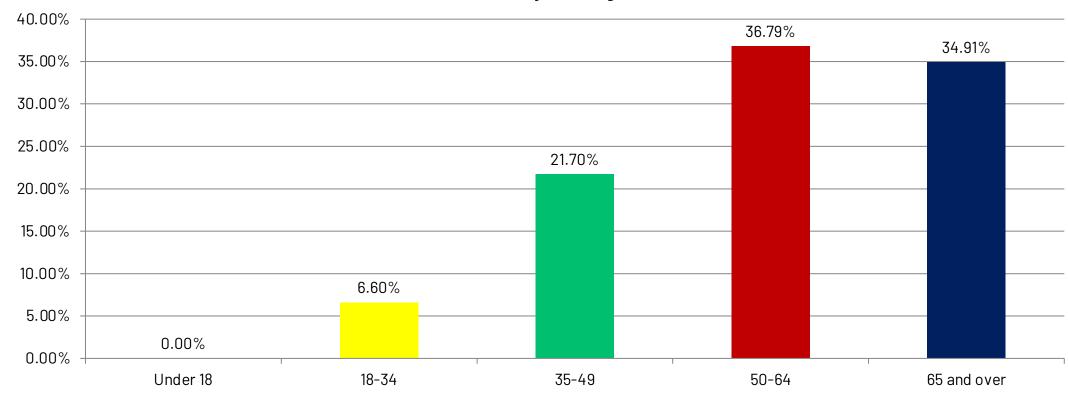

### Age

Majority of the respondents (71%) were over the age of 50, with 34.91% of the respondents being over the age of 65.