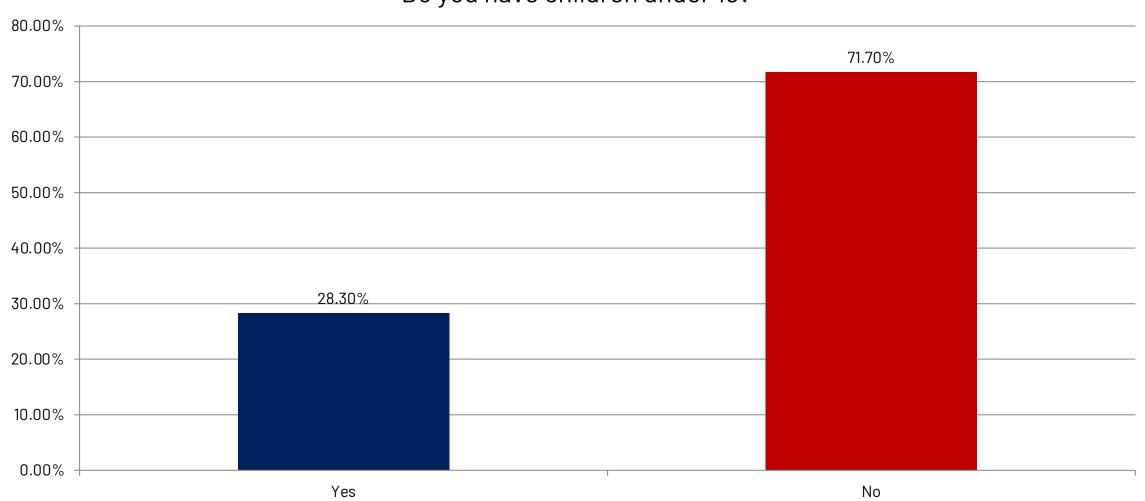

or just the right amount of visitors during the following seasons?





### Age

Majority of the respondents (71%) were over the age of 50, with 34.91% of the respondents being over the age of 65.





#### Gender





### **Ethnicity**

Caucasian ethnicity constituted the majority of respondents (82.08%).





#### **Annual Household Income**

The median household income of respondents was above \$25,000 and below \$54,999, as well as above \$55,000 and below \$74,999.

What is your annual household income?



#### **Working Status**

There were 39.62% of retired respondents and 39.62% of full-time employees.

Please describe your working status.



## **Family in Tourism**

Do you or a close family member work in tourism, hospitality or a related field?



#### **Children below 18**