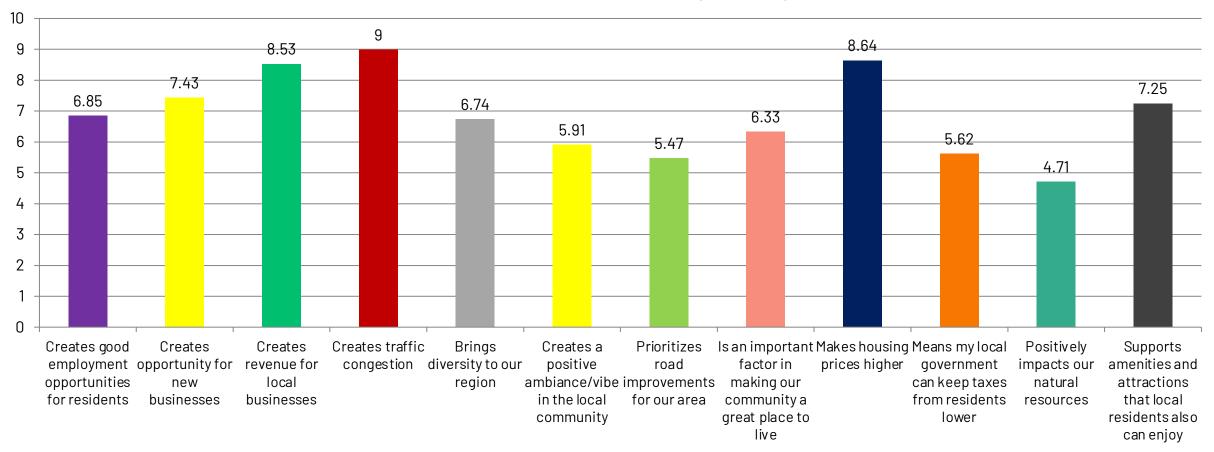

### **Tourism in Lake County**

From your perspective, to what extent do you agree or disagree with each of these statements? Tourism to my county ...

To what extent are you familiar with Glacier Country Tourism, the organization responsible for promoting and managing the Glacier Country region as a destination for visitors?