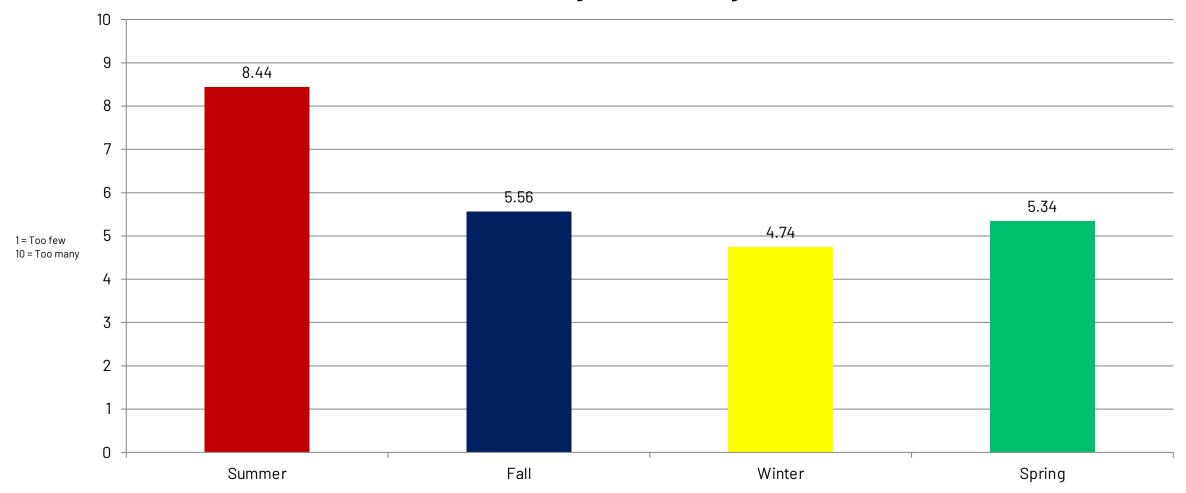

### Visitor Seasonality in Lake County

Does your county attract too many, too few, or just the right amount of visitors during the following seasons?