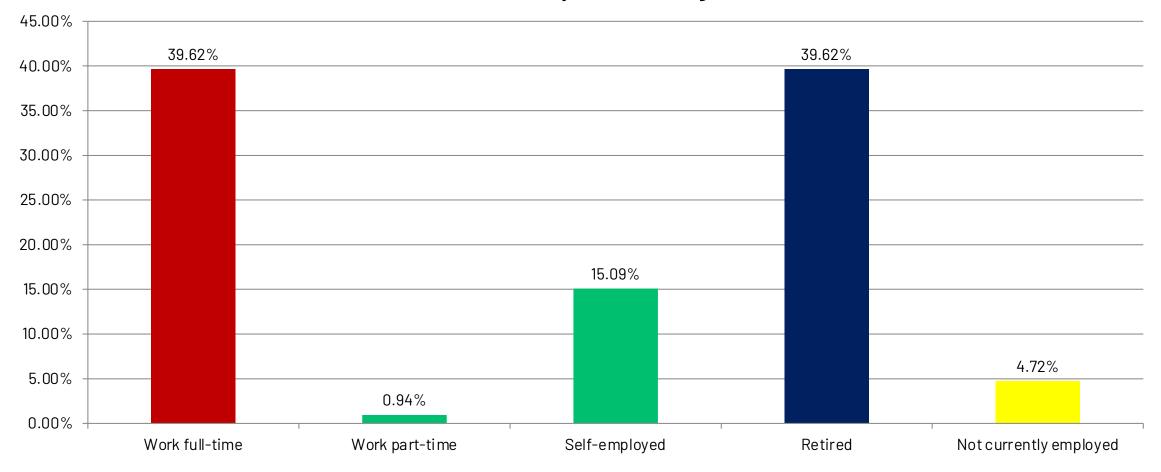

#### **Working Status**

There were 39.62% of retired respondents and 39.62% of full-time employees.

Please describe your working status.