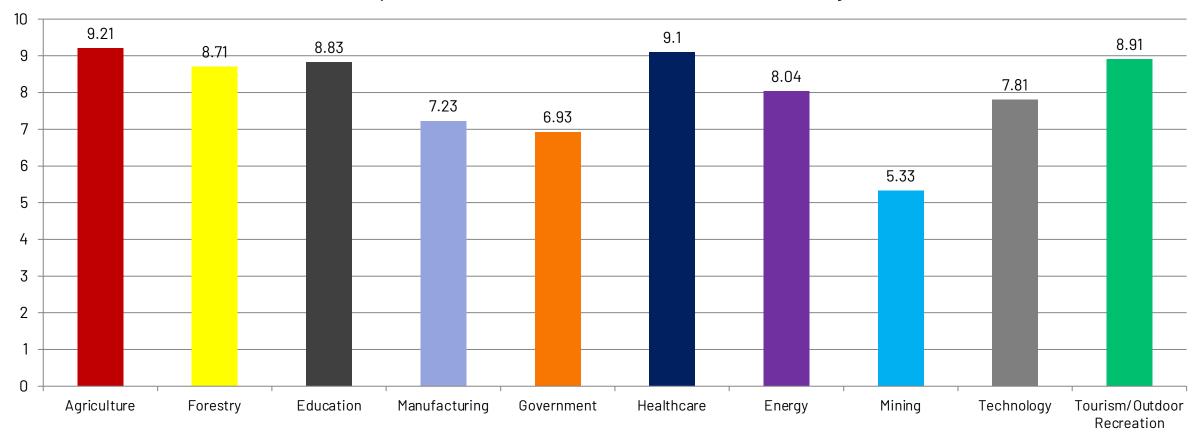

#### **Quality of life in Lake County**

As for quality of lifestyle, the residents of Lake County rated 8.43 out of 10 compared to other parts of Montana and 9.19 compared to the entire country.

Please rank each of the following industries on a 10-point scale based on their importance to Western Montana's economy.