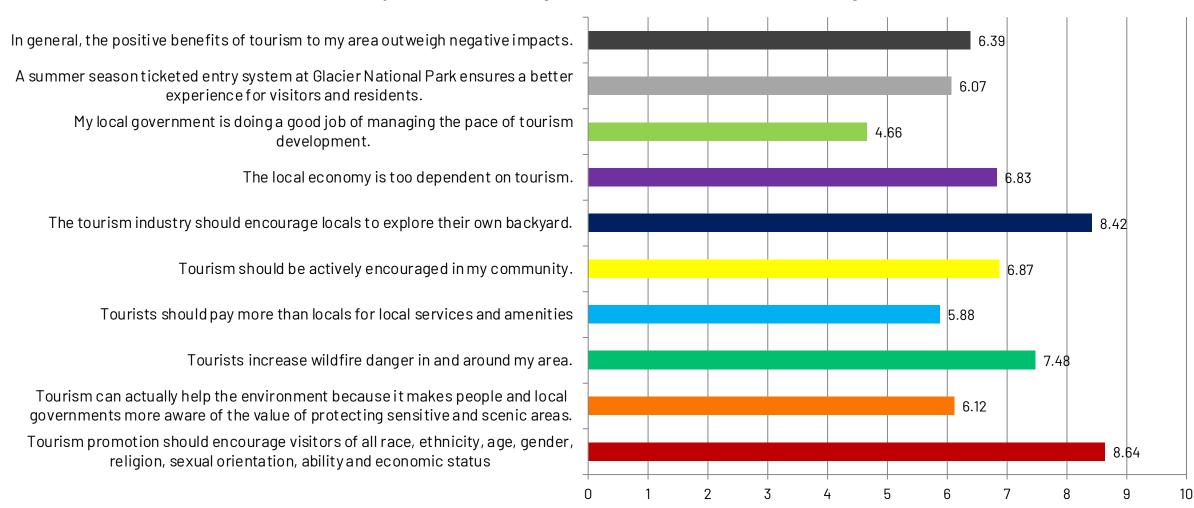

### **Tourism in Lake County**

From your perspective, to what extent do you agree or disagree with each of these statements? Tourism to my county ...

To what extent are you familiar with Glacier Country Tourism, the organization responsible for promoting and managing the Glacier Country region as a destination for visitors?

Please indicate your level of agreement with the following statements.

To support my county's tourism economy, Glacier Country should focus on attracting ...

How would you rate the overall impact of local tourism on you and your family?