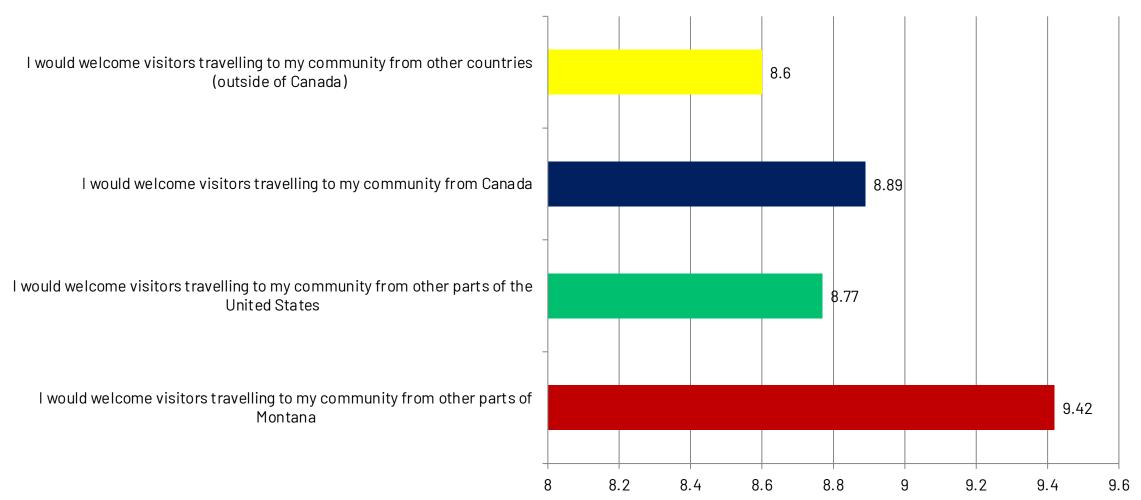

#### **Welcoming Visitors to Glacier County**

To what extent do you agree or disagree with each of the following statements?