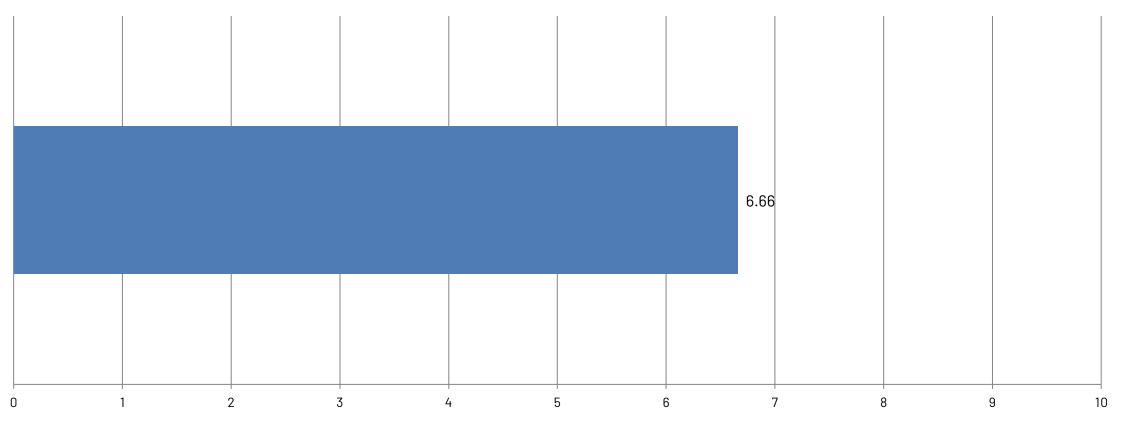

#### Please indicate your level of agreement with the following statements.

To support my county's tourism economy, Glacier Country should focus on attracting ...

How would you rate the overall impact of local tourism on you and your family?