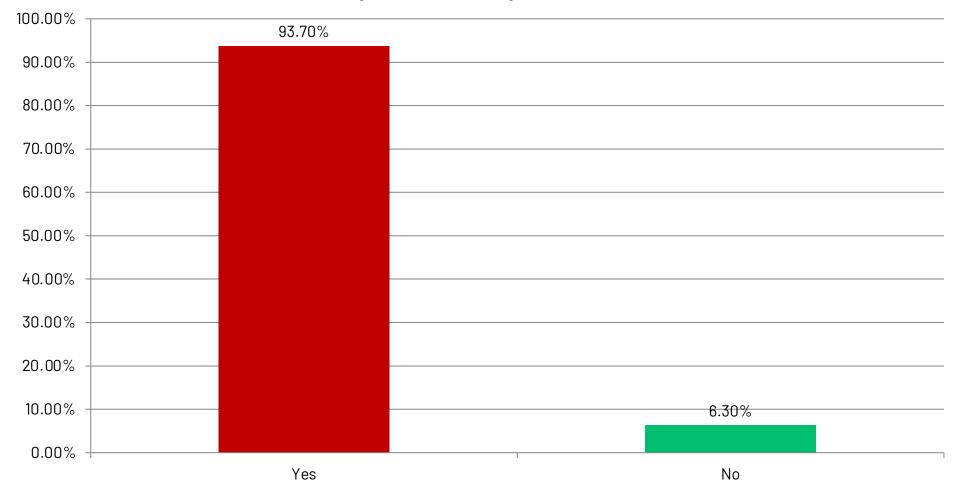

### **Quality of life in Glacier County**

As for quality of lifestyle, the residents rated Glacier County 7.68 out of 10 compared to other parts of Montana and 8.12 compared to the entire country.

Please rank each of the following industries on a 10-point scale based on their importance to Western Montana's economy.