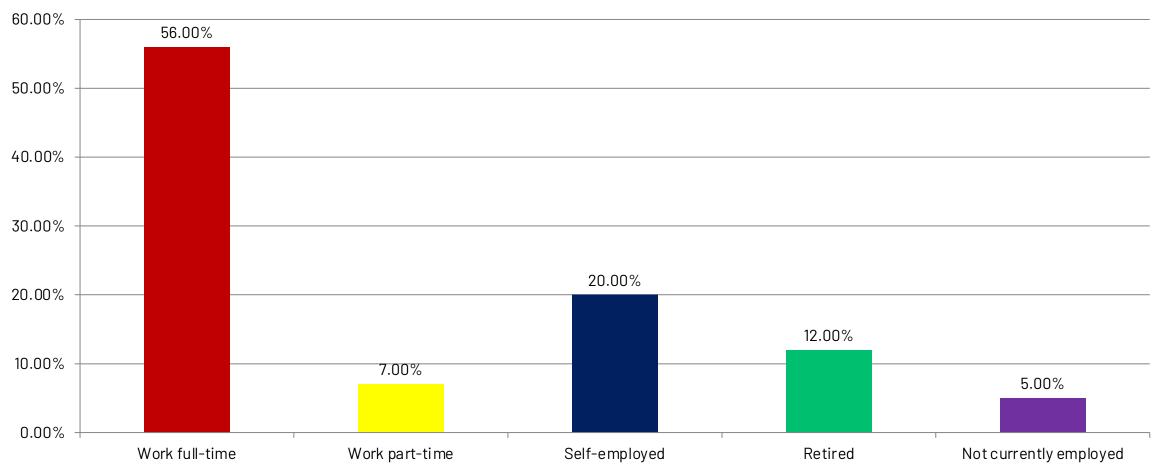

e or disagree with each of the following statements?



### **Visitor Seasonality in Glacier County**

Does your county attract too many, too few, or just the right amount of visitors during the following seasons?



## Demographics



Majority of the respondents (54%) were below the age of 50, with 36% of the respondents being below the age of 48 and above 35.



What is your age?

#### Gender

#### How would you describe your gender?



#### Ethnicity

Caucasian ethnicity constituted the majority of respondents (72%).

#### How would you describe yourself?



#### **Annual Household Income**

Among the respondents, the median household income exceeded \$75,000 and fell below \$99,999.



What is your annual household income?

### **Working Status**

Please describe your working status.



#### **Family in Tourism**

#### Do you or a close family member work in tourism, hospitality or a related field?



#### **Children below 18**

Do you have children under 18?