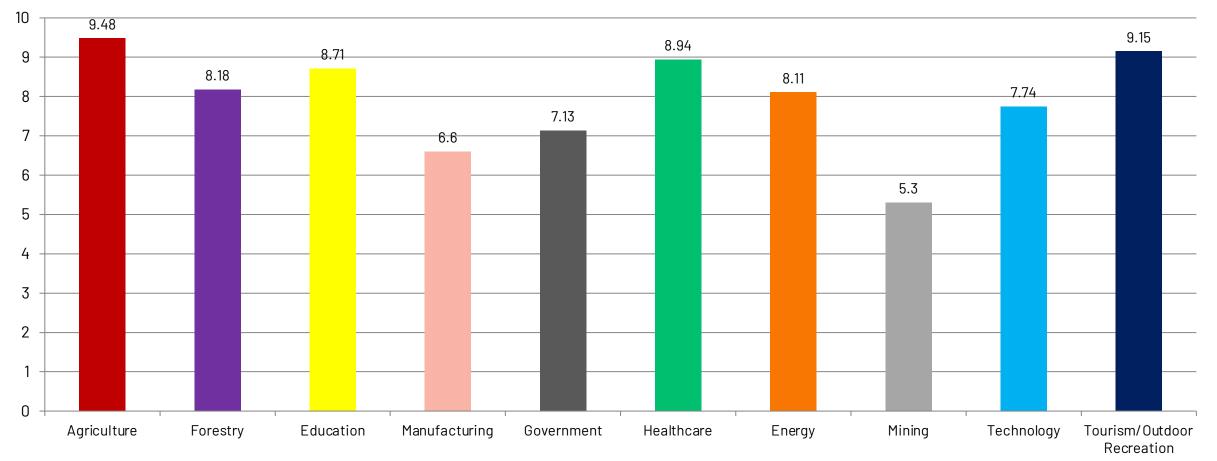

### **Quality of life in Glacier County**

As for quality of lifestyle, the residents rated Glacier County 7.68 out of 10 compared to other parts of Montana and 8.12 compared to the entire country.

Please rank each of the following industries on a 10-point scale based on their importance to Western Montana's economy.