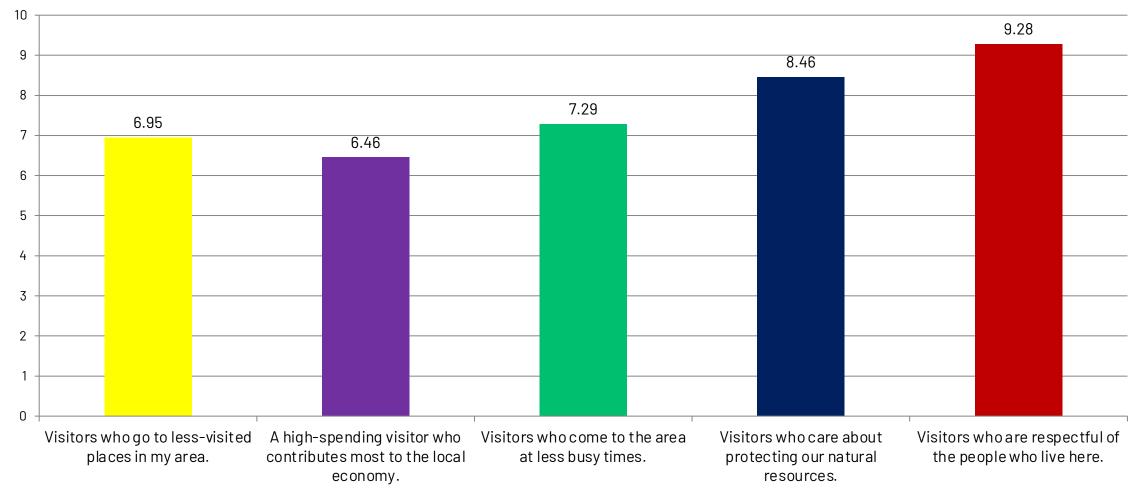

#### Please indicate your level of agreement with the following statements.

To support my county's tourism economy, Glacier Country should focus on attracting ...

How would you rate the overall impact of local tourism on you and your family?