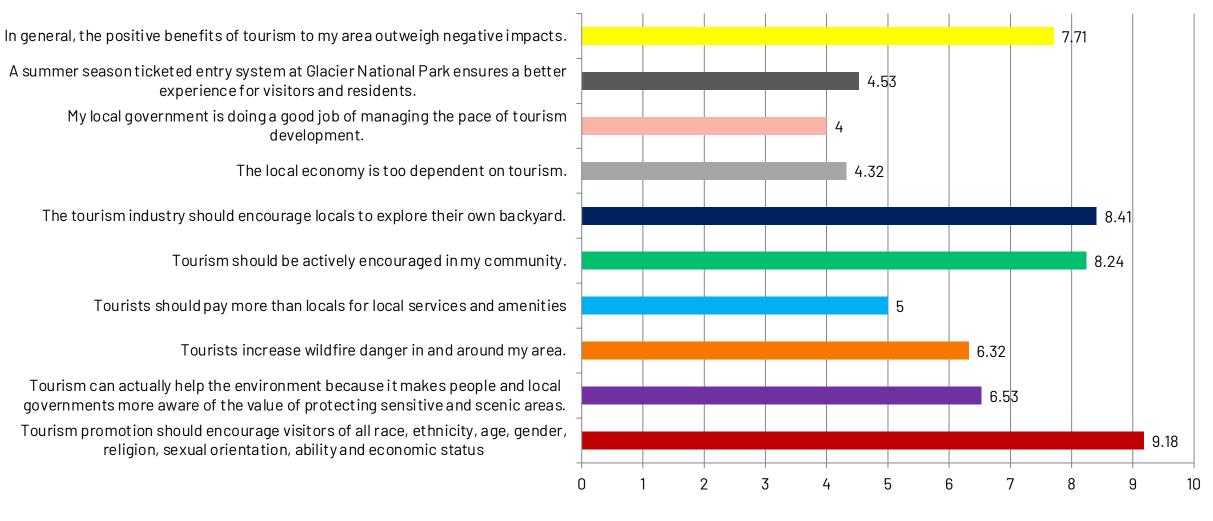

#### **Welcoming Visitors to Glacier County**

To what extent do you agree or disagree with each of the following statements?