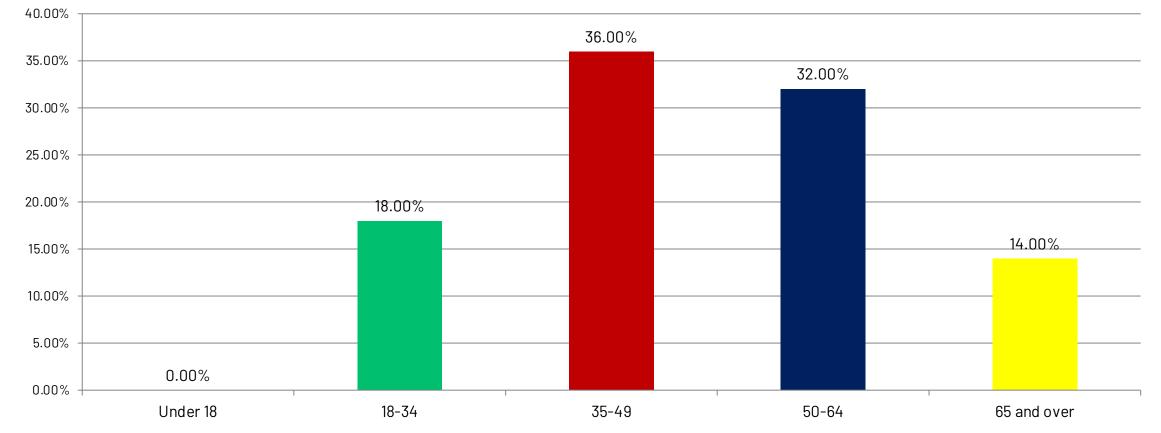

## Demographics

Majority of the respondents (54%) were below the age of 50, with 36% of the respondents being below the age of 48 and above 35.

What is your age?