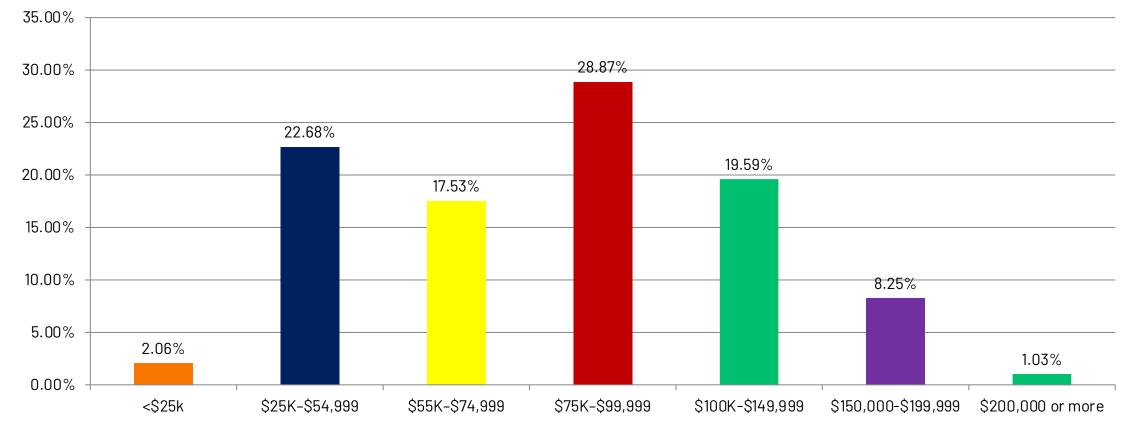

#### **Annual Household Income**

Among the respondents, the median household income exceeded \$75,000 and fell below \$99,999.

What is your annual household income?