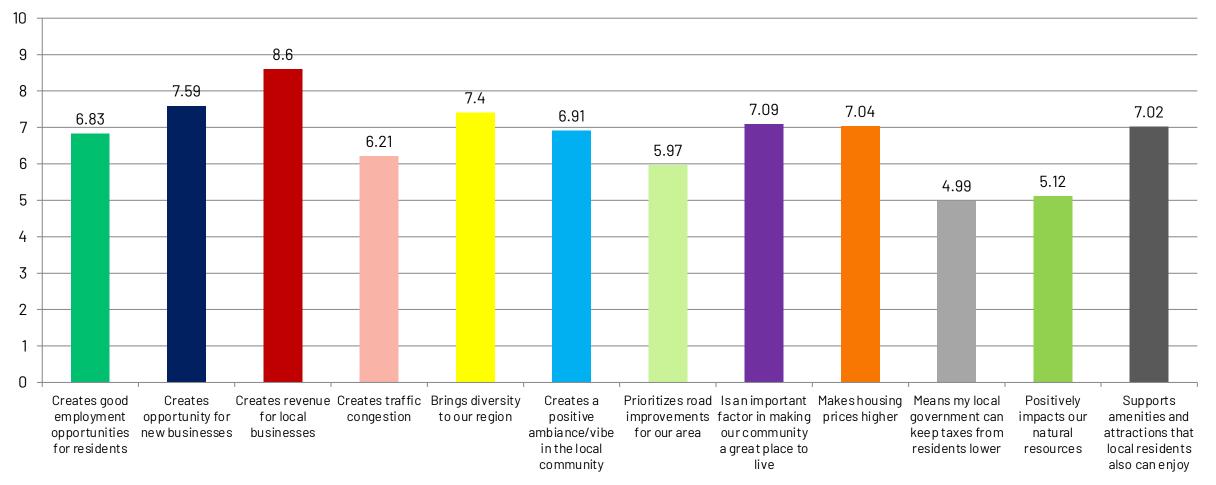

From your perspective, to what extent do you agree or disagree with each of these statements? Tourism to my county ...

To what extent are you familiar with Glacier Country Tourism, the organization responsible for promoting and managing the Glacier Country region as a destination for visitors?