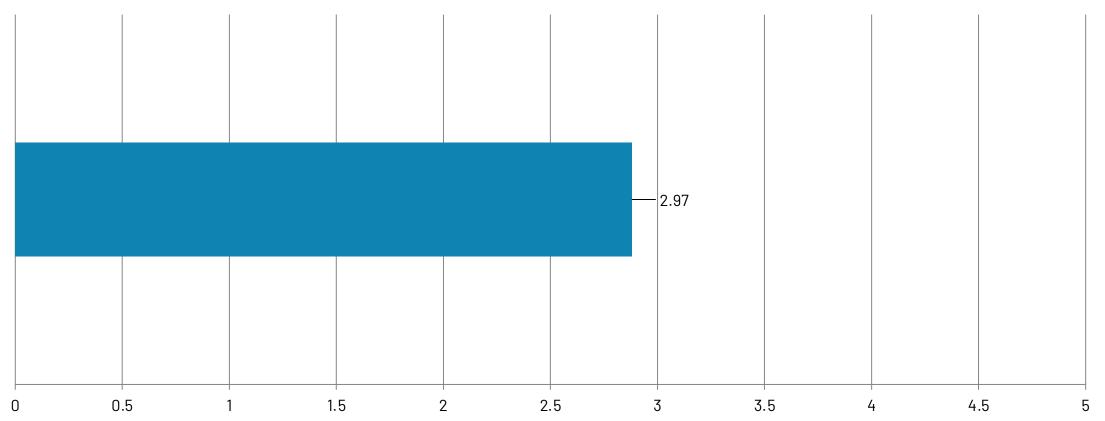

#### Please indicate your level of agreement with the following statements.

To support my county's tourism economy, Glacier Country should focus on attracting ...

How would you rate the overall impact of local tourism on you and your family?