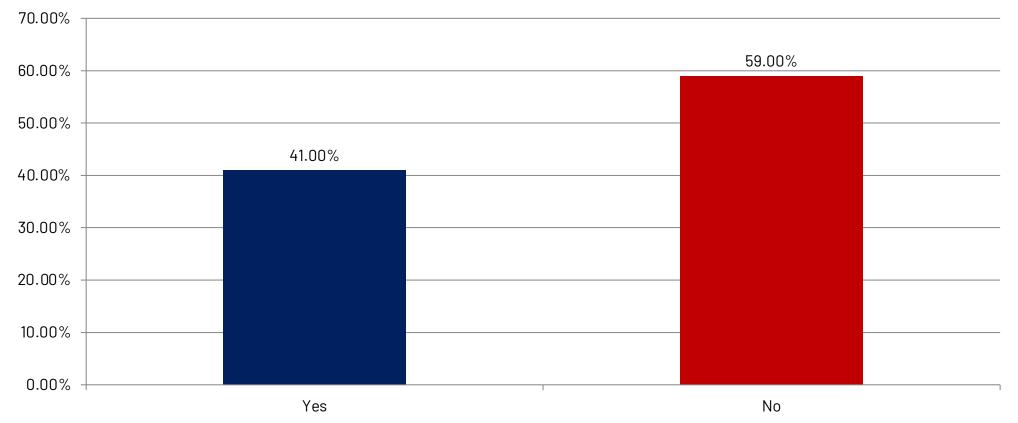

tors during the following seasons?



## Demographics



Majority of the respondents (54%) were below the age of 50, with 36% of the respondents being below the age of 48 and above 35.



What is your age?

#### Gender

#### How would you describe your gender?



#### Ethnicity

Caucasian ethnicity constituted the majority of respondents (72%).

#### How would you describe yourself?



#### **Annual Household Income**

Among the respondents, the median household income exceeded \$75,000 and fell below \$99,999.



What is your annual household income?

### **Working Status**

Please describe your working status.



#### **Family in Tourism**

#### Do you or a close family member work in tourism, hospitality or a related field?



#### **Children below 18**

Do you have children under 18?