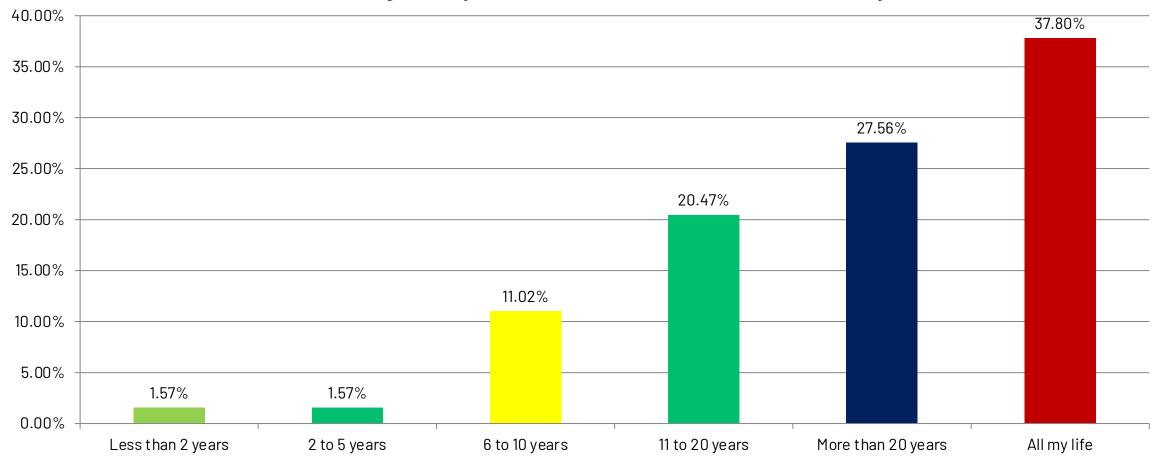

## **2021 Resident Survey** Glacier County



FOX CITIES BUILDING for the ARTS

# **Survey Results**

#### **Residency in Glacier County**

How long have you been a resident of Glacier County?



#### **Residency in Glacier County**

Do you live here year round?



### **Quality of life in Glacier County**

As for quality of lifestyle, the residents rated Glacier County 7.68 out of 10 compared to other parts of Montana and 8.12 compared to the entire country.



Please rank each of the following industries on a 10-point scale based on their importance to Western Montana's economy.



From your perspective, to what extent do you agree or disagree with each of these statements? Tourism to my county ...



To what extent are you familiar with Glacier Country Tourism, the organization responsible for promoting and managing the Glacier Country region as a destination for visitors?



#### Please indicate your level of agreement with the following statements.



To support my county's