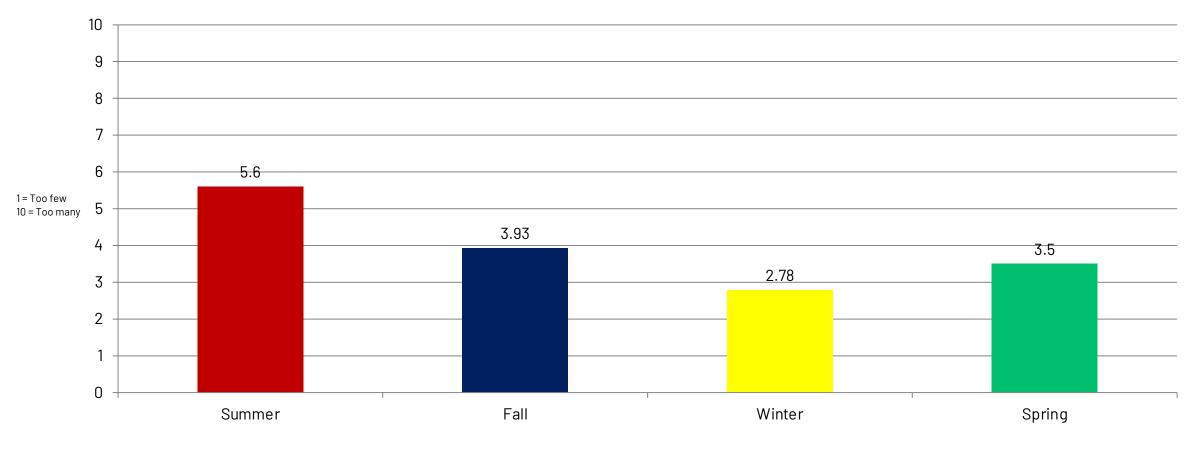

### **Visitor Seasonality in Glacier County**

Does your county attract too many, too few, or just the right amount of visitors during the following seasons?