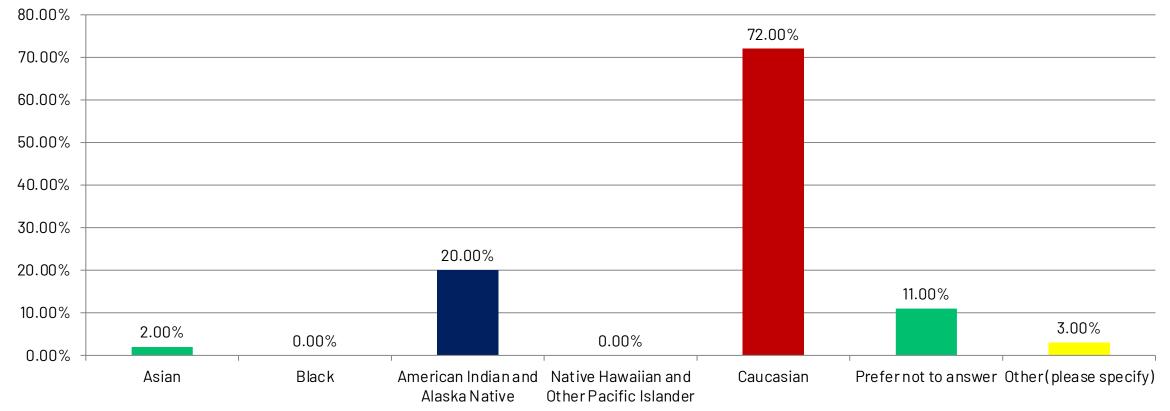

#### Ethnicity

Caucasian ethnicity constituted the majority of respondents (72%).

#### How would you describe yourself?