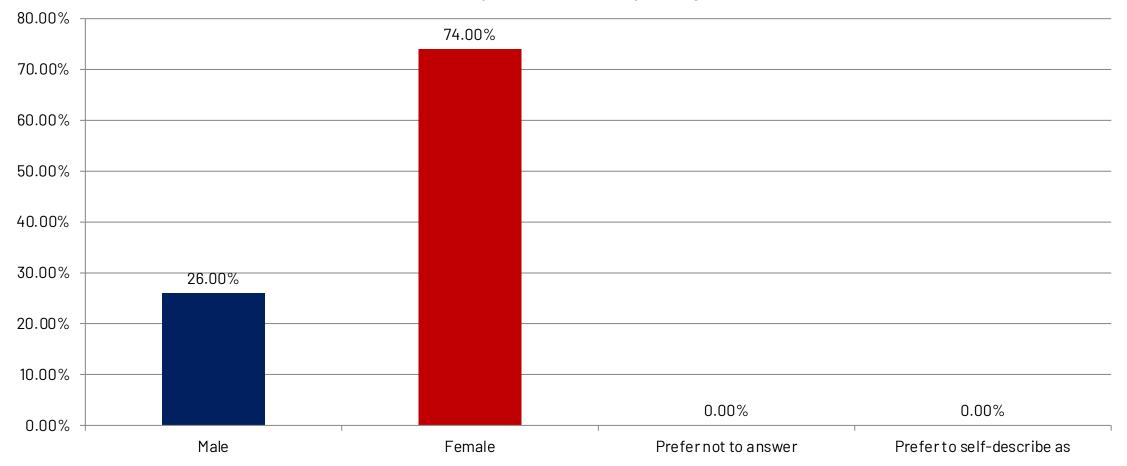

as a destination for visitors?



#### Please indicate your level of agreement with the following statements.



To support my county's tourism economy, Glacier Country should focus on attracting ...



How would you rate the overall impact of local tourism on you and your family?



#### **Welcoming Visitors to Glacier County**

To what extent do you agree or disagree with each of the following statements?



### **Visitor Seasonality in Glacier County**

Does your county attract too many, too few, or just the right amount of visitors during the following seasons?



## Demographics



Majority of the respondents (54%) were below the age of 50, with 36% of the respondents being below the age of 48 and above 35.



What is your age?

#### Gender

#### How would you describe your gender?



#### Ethnicity

Caucasian ethnicity constituted the majority of respondents (72%).

#### How would you describe yourself?



#### **Annual Household Income**

Among the respondents, the median household income exceeded \$75,000 and fell below \$99,999.



What is your annual household income?

### **Working Status**

Please describe your working status.



#### **Family in Tourism**

#### Do you or a close family member work in tourism, hospitality or a related field?



#### **Children below 18**

Do you have children under 18?