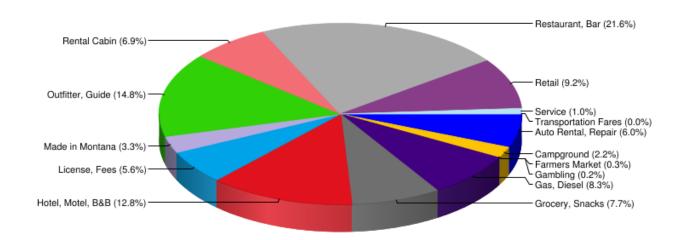

| 2021 Nonresident Expenditures for Flathead County |               |             |            |
|---------------------------------------------------|---------------|-------------|------------|
| Categories                                        | Expenditures  | % of County | % of State |
| Auto Rental, Repair                               | \$36,795,000  | 6%          | 0.8%       |
| Campground                                        | \$13,533,000  | 2.2%        | 0.3%       |
| Farmers Market                                    | \$1,915,000   | 0.3%        | 0.0%       |
| Gambling                                          | \$1,417,000   | 0.2%        | 0.0%       |
| Gas, Diesel                                       | \$51,330,000  | 8.3%        | 1.2%       |
| Grocery, Snacks                                   | \$47,573,000  | 7.7%        | 1.1%       |
| Hotel, Motel, B&B                                 | \$79,256,000  | 12.8%       | 1.8%       |
| License, Fees                                     | \$34,800,000  | 5.6%        | 0.8%       |
| Made in Montana                                   | \$20,479,000  | 3.3%        | 0.5%       |
| Outfitter, Guide                                  | \$91,471,000  | 14.8%       | 2%         |
| Rental Cabin                                      | \$42,638,000  | 6.9%        | 1%         |
| Restaurant, Bar                                   | \$133,622,000 | 21.6%       | 3%         |
| Retail                                            | \$57,156,000  | 9.3%        | 1.3%       |
| Service                                           | \$6,072,000   | 1%          | 0.1%       |
| Transportation Fares                              | \$61,000      | 0.0%        | 0.0%       |
| Total                                             | \$618,118,000 | 100%        | 13.8%      |

2021 Nonresident Expenditures % for Flathead County: \$618,118,000