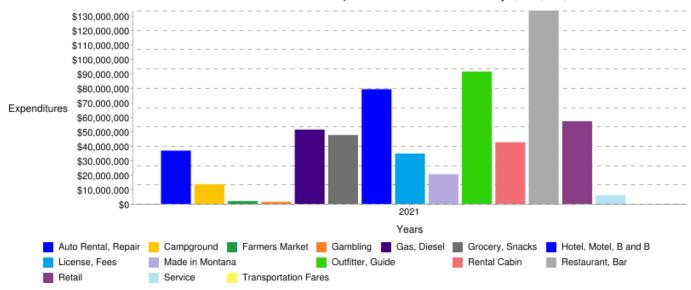

| 2021 Nonresident Expenditures for Flathead County |               |             |            |
|---------------------------------------------------|---------------|-------------|------------|
| Categories                                        | Expenditures  | % of County | % of State |
| Auto Rental, Repair                               | \$36,795,000  | 6%          | 0.8%       |
| Campground                                        | \$13,533,000  | 2.2%        | 0.3%       |
| Farmers Market                                    | \$1,915,000   | 0.3%        | 0.0%       |
| Gambling                                          | \$1,417,000   | 0.2%        | 0.0%       |
| Gas, Diesel                                       | \$51,330,000  | 8.3%        | 1.2%       |
| Grocery, Snacks                                   | \$47,573,000  | 7.7%        | 1.1%       |
| Hotel, Motel, B&B                                 | \$79,256,000  | 12.8%       | 1.8%       |
| License, Fees                                     | \$34,800,000  | 5.6%        | 0.8%       |
| Made in Montana                                   | \$20,479,000  | 3.3%        | 0.5%       |
| Outfitter, Guide                                  | \$91,471,000  | 14.8%       | 2%         |
| Rental Cabin                                      | \$42,638,000  | 6.9%        | 1%         |
| Restaurant, Bar                                   | \$133,622,000 | 21.6%       | 3%         |
| Retail                                            | \$57,156,000  | 9.3%        | 1.3%       |
| Service                                           | \$6,072,000   | 1%          | 0.1%       |
| Transportation Fares                              | \$61,000      | 0.0%        | 0.0%       |
| Total                                             | \$618,118,000 | 100%        | 13.8%      |

2021 Nonresident Expenditures % for Flathead County: \$618,118,000