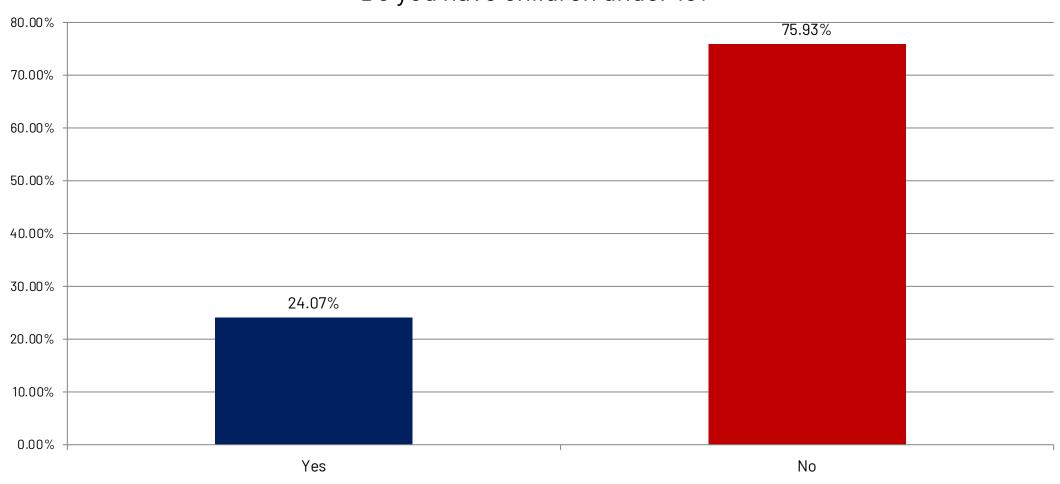

rs during the following seasons?





## Age

Majority of the respondents (66%) were over the age of 50, with 33.65% of the respondents being over the age of 65.

#### What is your age?



#### Gender

#### How would you describe your gender?



#### **Ethnicity**

Caucasian ethnicity constituted most respondents (86.4%).





#### **Annual Household Income**

Among the respondents (24.02%), the median household income exceeded \$100,000 and fell below \$149,999.

#### What is your annual household income?



## **Working Status**

A total of 38.68% of respondents are full-time workers, while 34.57% are retired.





## **Family in Tourism**

Do you or a close family member work in tourism, hospitality or a related field?



#### **Children below 18**

#### Do you have children under 18?