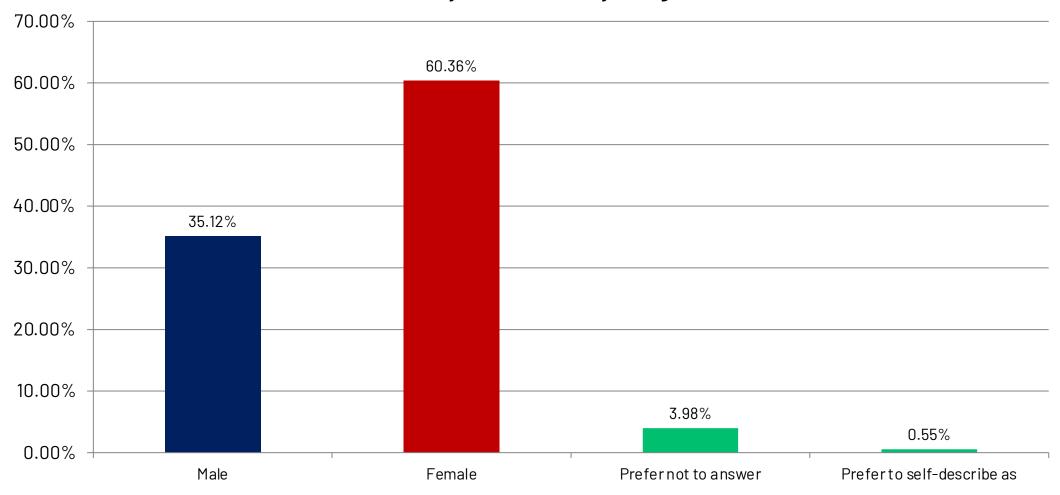

he Glacier Country region as a destination for visitors?



Please indicate your level of agreement with the following statements.



To support my county's tourism economy, Glacier Country should focus on attracting ...



How would you rate the overall impact of local tourism on you and your family?



#### **Welcoming Visitors to Flathead County**

To what extent do you agree or disagree with each of the following statements?



# Visitor Seasonality in Flathead County

Does your county attract too many, too few, or just the right amount of visitors during the following seasons?





## Age

Majority of the respondents (66%) were over the age of 50, with 33.65% of the respondents being over the age of 65.

#### What is your age?



#### Gender

#### How would you describe your gender?



#### **Ethnicity**

Caucasian ethnicity constituted most respondents (86.4%).





#### **Annual Household Income**

Among the respondents (24.02%), the median household income exceeded \$100,000 and fell below \$149,999.

#### What is your annual household income?



## **Working Status**

A total of 38.68% of respondents are full-time workers, while 34.57% are retired.





## **Family in Tourism**

Do you or a close family member work in tourism, hospitality or a related field?



#### **Children below 18**

#### Do you have children under 18?