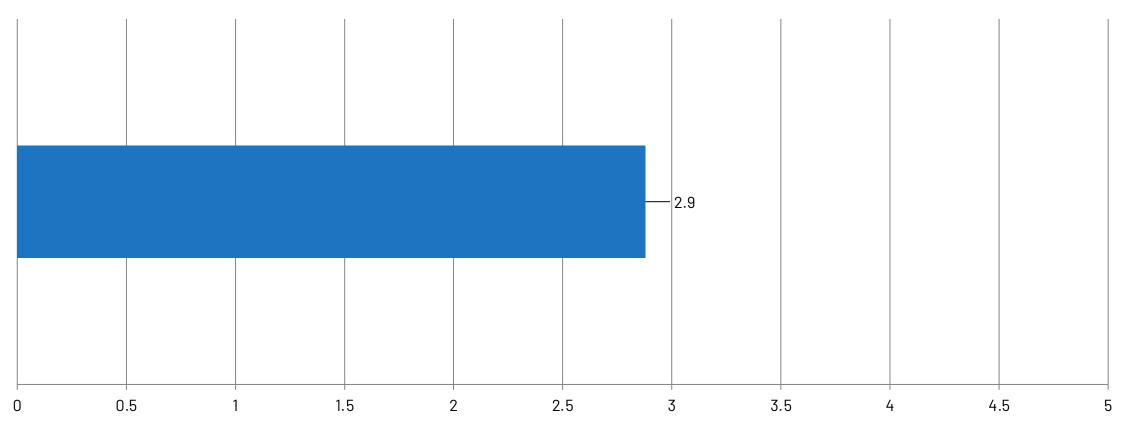

Please indicate your level of agreement with the following statements.

To support my county's tourism economy, Glacier Country should focus on attracting ...

How would you rate the overall impact of local tourism on you and your family?