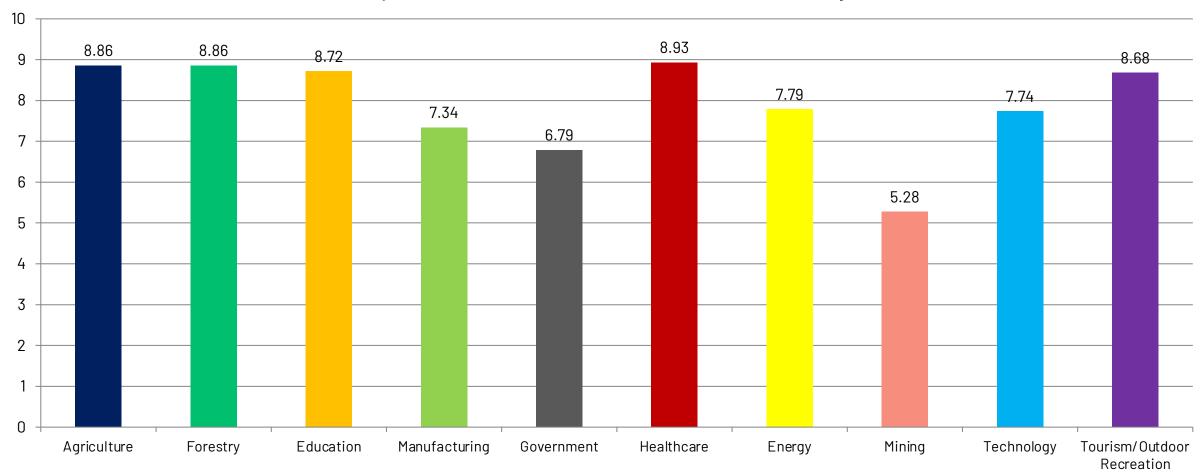

Please rank each of the following industries on a 10-point scale based on their importance to Western Montana's economy.