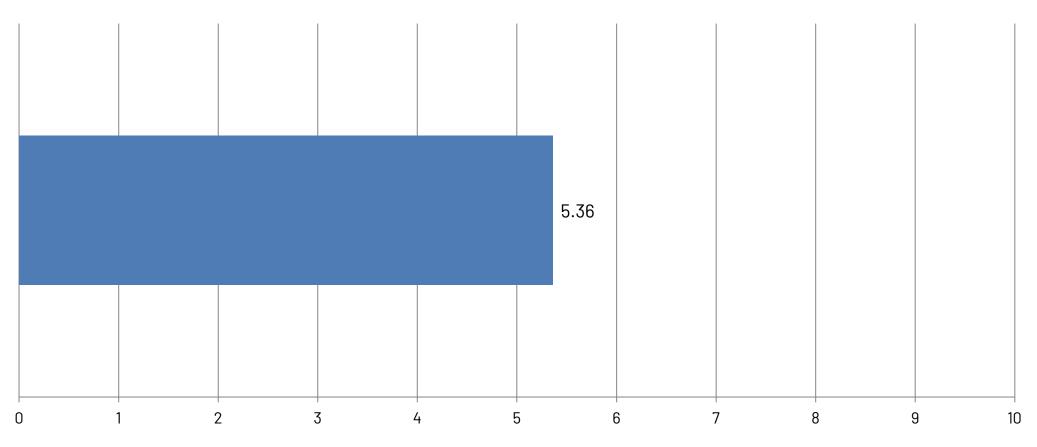

Please indicate your level of agreement with the following statements.

To support my county's tourism economy, Glacier Country should focus on attracting ...

How would you rate the overall impact of local tourism on you and your family?