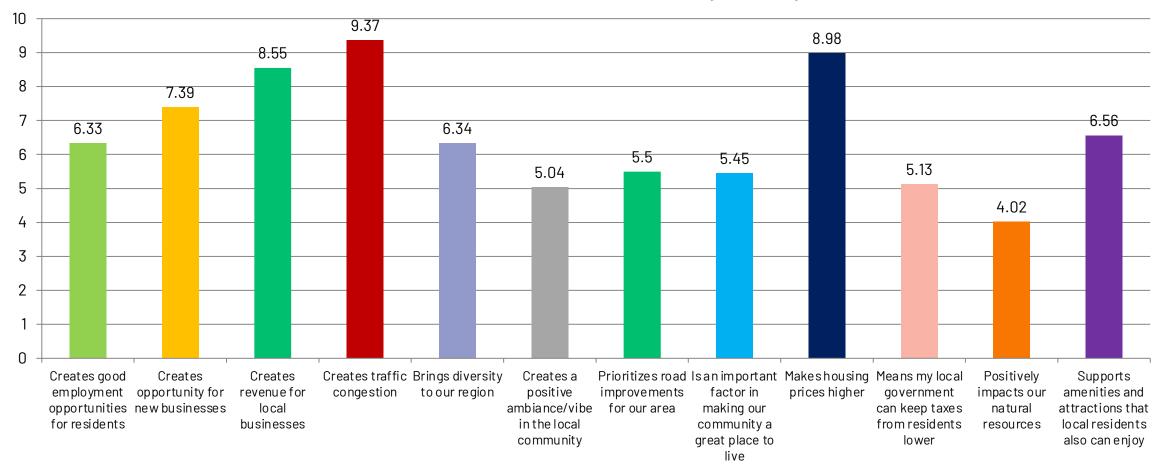

#### **Tourism in Flathead County**

From your perspective, to what extent do you agree or disagree with each of these statements? Tourism to my county ...

To what extent are you familiar with Glacier Country Tourism, the organization responsible for promoting and managing the Glacier Country region as a destination for visitors?

Please indicate your level of agreement with the following statements.

To support my county's tourism economy, Glacier Country should focus on attracting ...

How would you rate the overall impact of local tourism on you and your family?