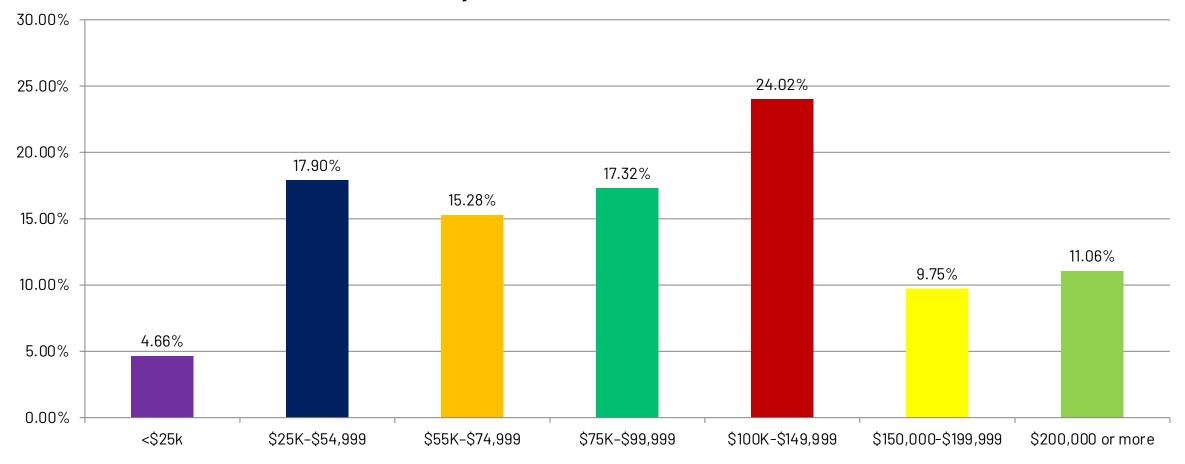

## **Working Status**

A total of 38.68% of respondents are full-time workers, while 34.57% are retired.