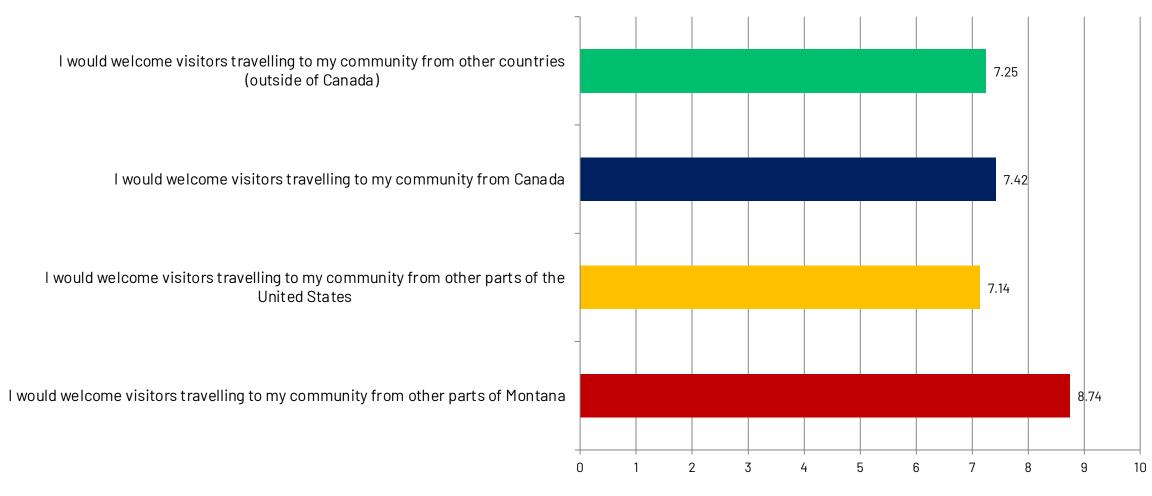

#### **Welcoming Visitors to Flathead County**

To what extent do you agree or disagree with each of the following statements?