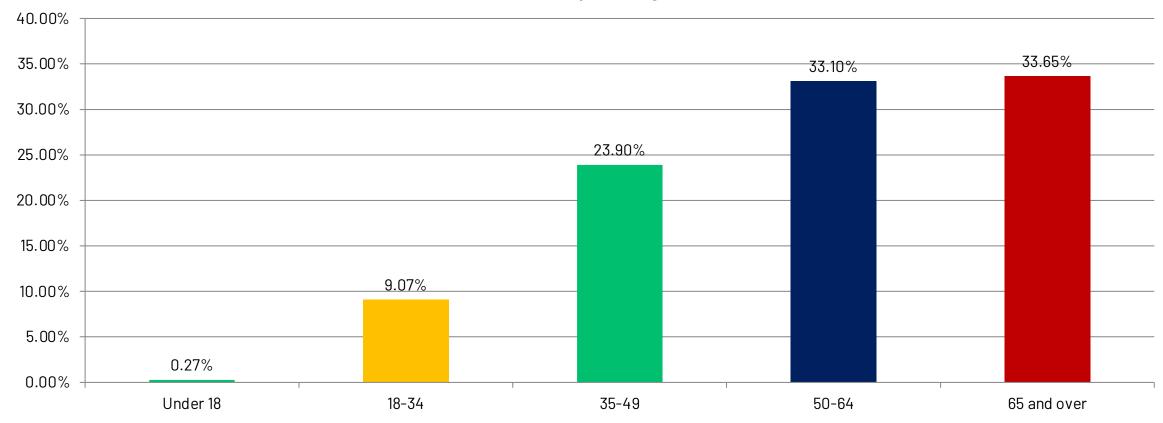

## Age

Majority of the respondents (66%) were over the age of 50, with 33.65% of the respondents being over the age of 65.

#### What is your age?