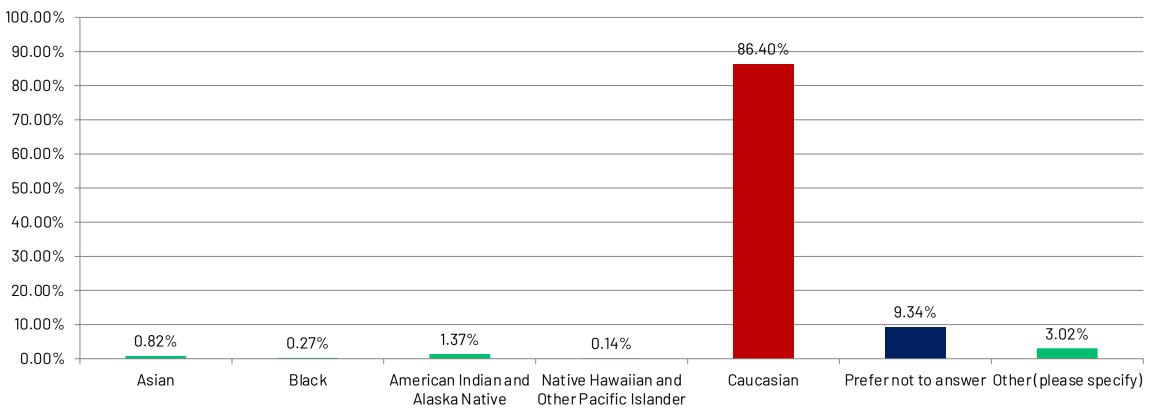

#### **Annual Household Income**

Among the respondents (24.02%), the median household income exceeded \$100,000 and fell below \$149,999.

#### What is your annual household income?