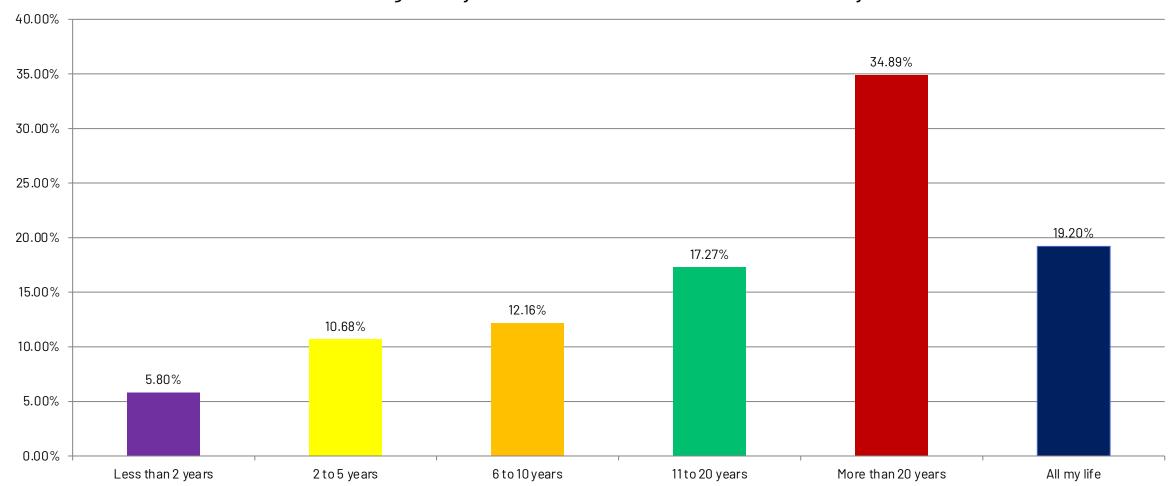

# **Residency in Flathead County**

How long have you been a resident of Flathead County?

# **Residency in Flathead County**