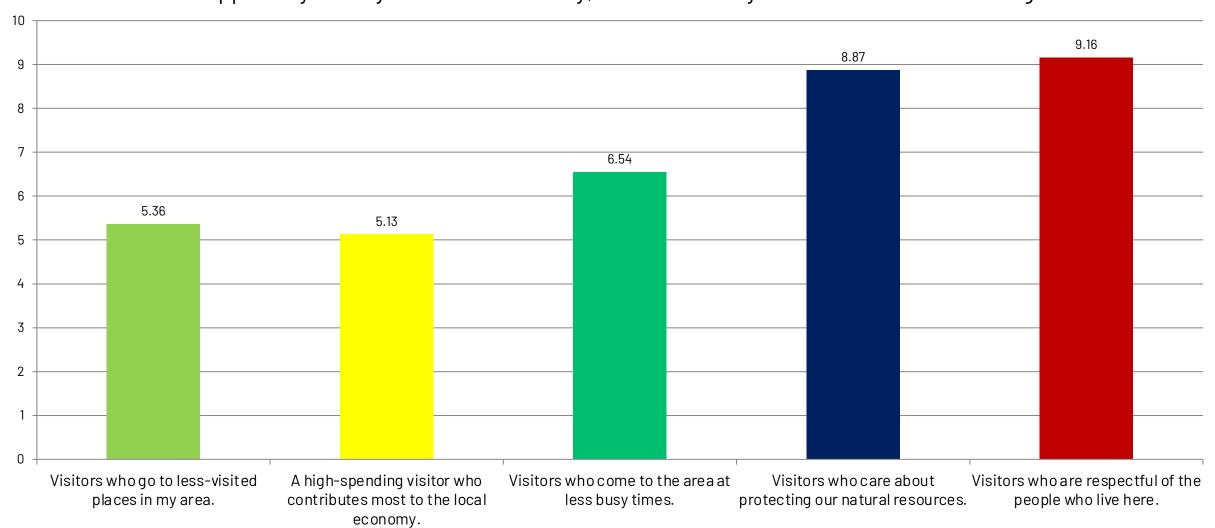

Please indicate your level of agreement with the following statements.

To support my county's tourism economy, Glacier Country should focus on attracting ...

How would you rate the overall impact of local tourism on you and your family?