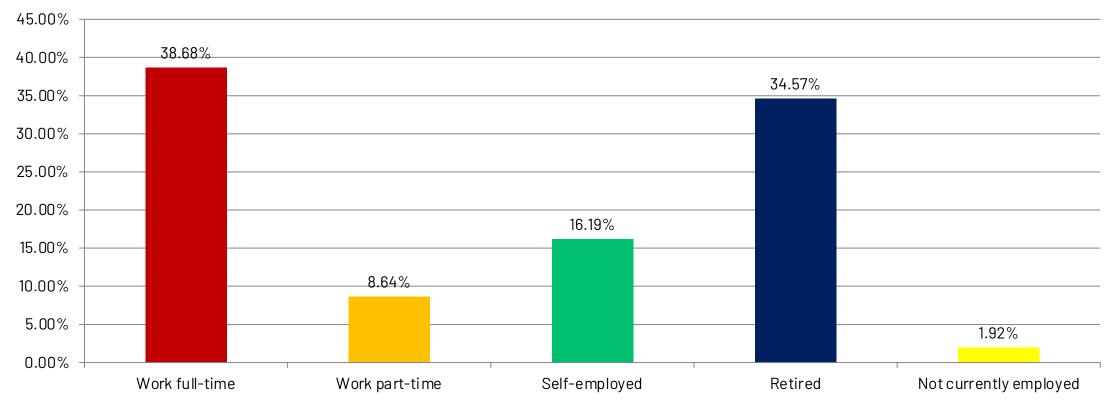

## **Working Status**

A total of 38.68% of respondents are full-time workers, while 34.57% are retired.