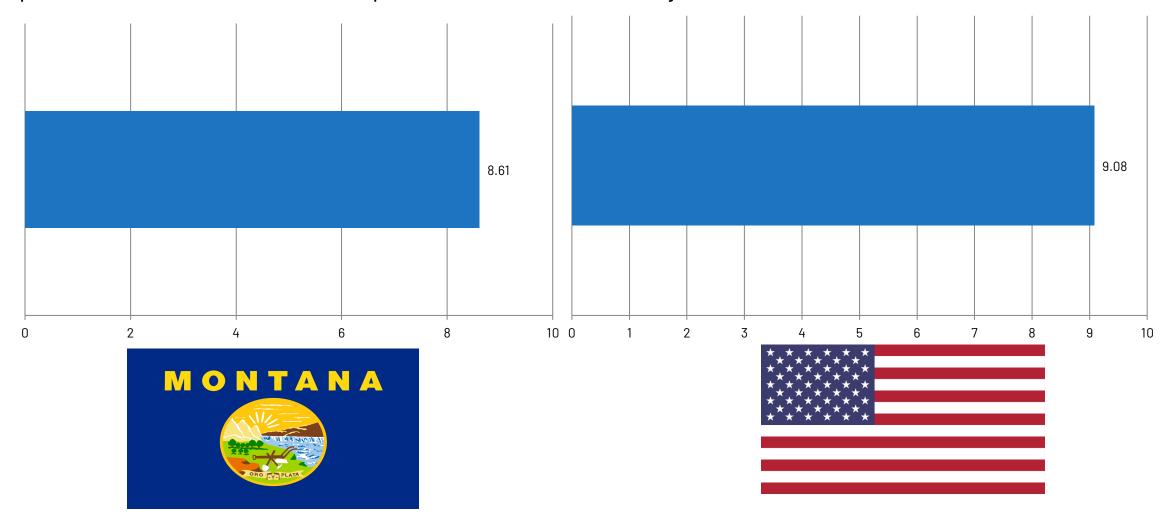

#### **Quality of life in Flathead County**

As for quality of lifestyle, the residents of Flathead County rated 8.61 out of 10 compared to other parts of Montana and 9.08 compared to the entire country.