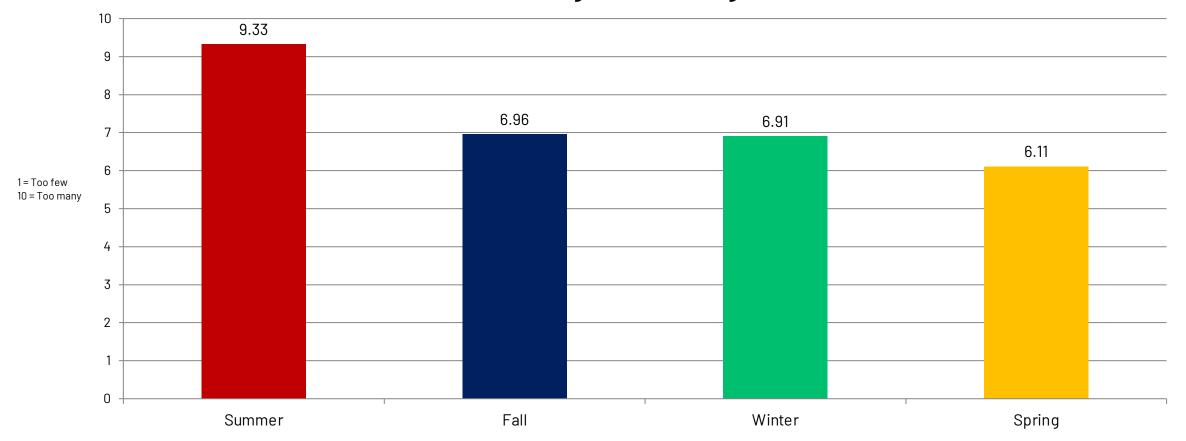

# Visitor Seasonality in Flathead County

Does your county attract too many, too few, or just the right amount of visitors during the following seasons?