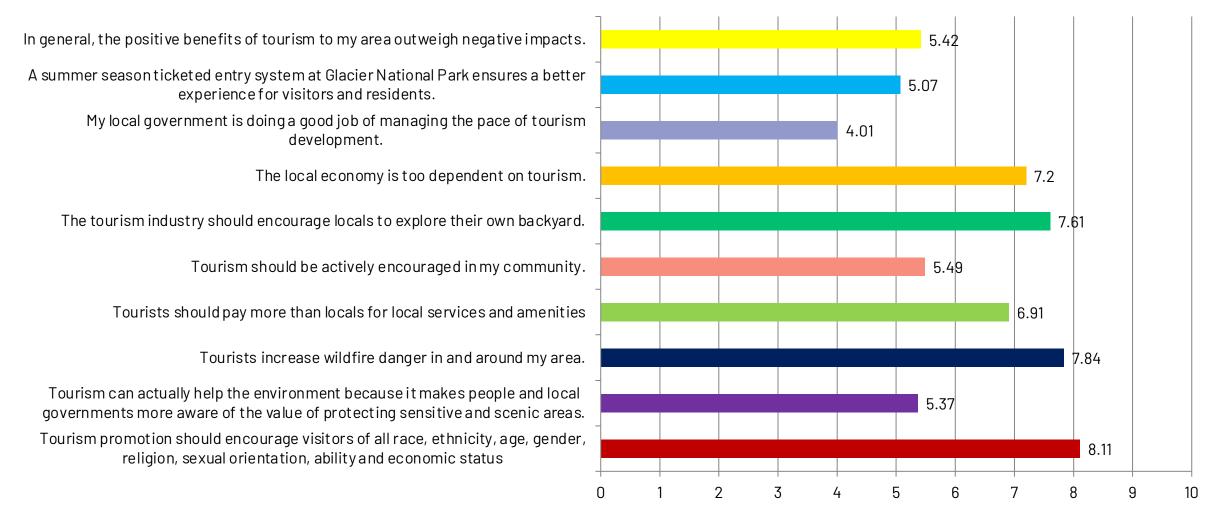

#### **Tourism in Flathead County**

From your perspective, to what extent do you agree or disagree with each of these statements? Tourism to my county ...

To what extent are you familiar with Glacier Country Tourism, the organization responsible for promoting and managing the Glacier Country region as a destination for visitors?